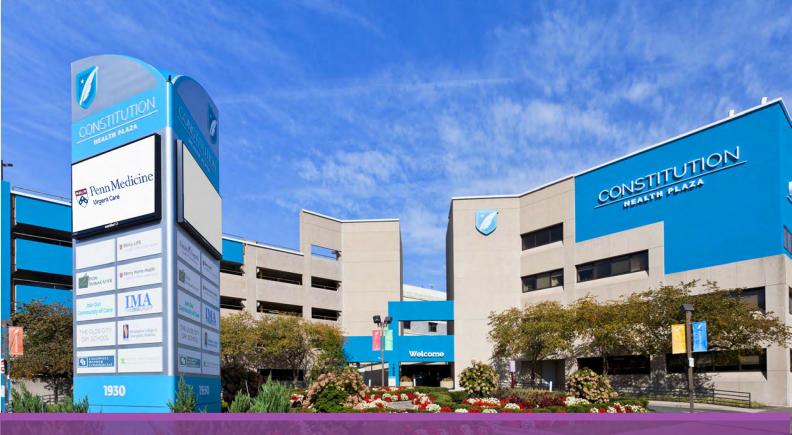

## CONSTITUTION

HEALTH PLAZA

1930 South Broad St. Philadelphia, PA 19145 | constitutionhealth.org

### CONSTITUTION HEALTH PLAZA

The prominent five-story, four-building medical complex was the former St. Agnes Hospital. Located on Broad Street in the heart of South Philadelphia, the medical campus is comprised of over 400,000 square feet of gross floor area.