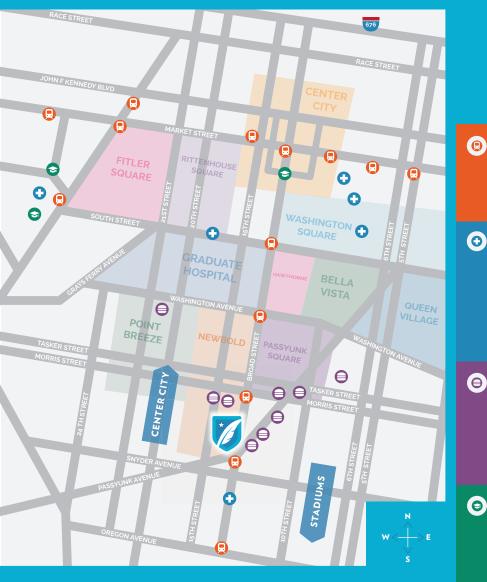

### **POINTS** of **INTEREST**

Constitution Health Plaza is centrally located to provide convenient access for employees and visitors alike.

#### $(\mathbf{O})$ **PUBLIC TRANSIT**

 Broad Street Line SEPTA Bus Route 4 **Snyder Station** • Easy access to I-95 & 76 Broad Street Line **Tasker Station AREA HOSPITALS** · Children's Hospital of Thomas Jefferson Philadelphia University Hospital Hospital of the • Wills Eye Institute University of • Pennsylvania Hospital Methodist Hospital

### FOOD/RESTAURANTS

- Ultimo Coffee
- Stateside Restaurant
- South Philadelphia Taproom
- Le Virtu

#### $( \Theta )$ UNIVERSITIES

- University of Pennsylvania
- Drexel University
- Temple University
- The University of the Arts

- Fuel
- Cantina Los Caballitos
- Termini Bros Bakery
- Stargazy