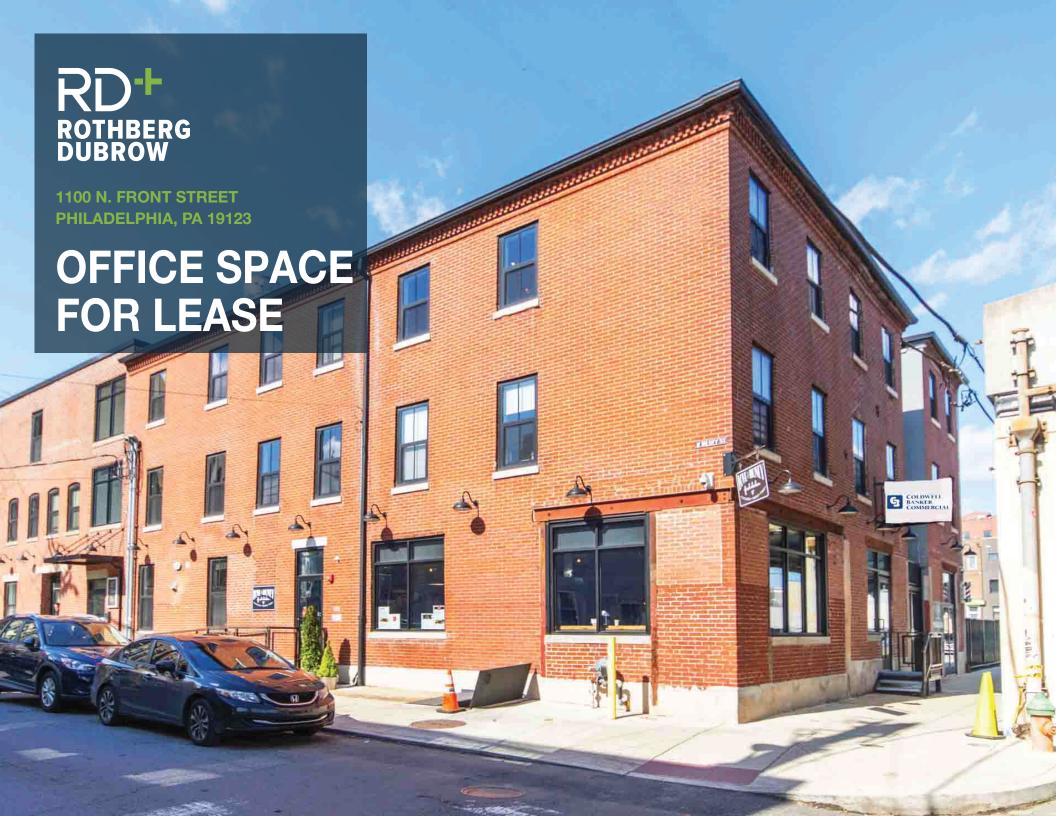

# **PROPERTY INFORMATION**

- 972 1,246 sq ft spaces available, perfect for office users and service providers
- Sunlit filled office spaces with flexible floorplans
- Unique features include high exposed beam ceilings, exposed brick walls, wood floors, and original details
- The building is ideally located with strong neighborhood amenities and access to public transportation

## **LOCATION INFORMATION**

- Conveniently situated between the lively Northern Liberties and Fishtown neighborhoods, major hubs for young professionals, artists, established restaurants, and businesses
- Immediate area includes numerous restaurants, bars, and coffee shops, as well as many shops and services
- Direct access to public transportation, located nearby to subway line only a few stops from Center City, Philadelphia
- Area features a Walk Score of 95 and a Bike Score of 98