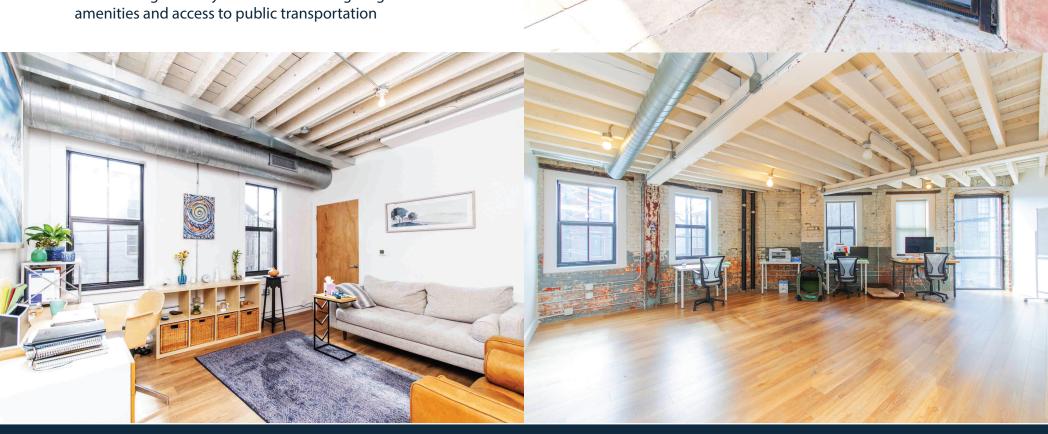

# **PROPERTY INFORMATION**

- 972 1,246 sq ft spaces available, perfect for office users and service providers
- Sunlit filled office spaces with flexible floorplans
- Unique features include high exposed beam ceilings, exposed brick walls, wood floors, and original details
- The building is ideally located with strong neighborhood amenities and access to public transportation