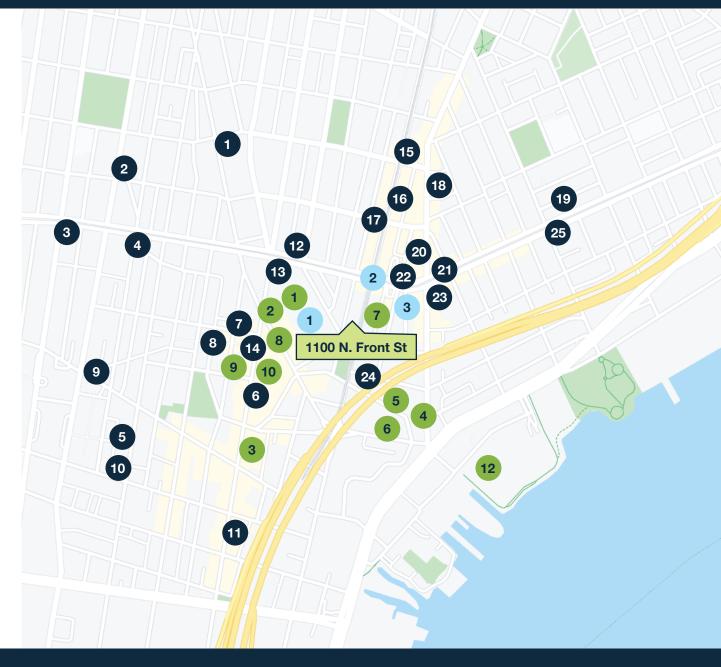

## **AREA AMENITIES**

#### **FOOD & RESTAURANTS**

1. ReAnimator Coffee

2. Helm

3. Mammoth Coffee

4. Las Cazuelas

5. Cafe La Maude

6. Urban Village

7. 1 Shot Cafe

8. D'Oliva Pizza & Grill

9. Bardot Cafe

10. Honey's Sit N Eat

11. Green Eggs Cafe

13. Starbucks

12. Streetside

14. El Camino Real

15. Cheu Fishtown

16. Pizzeria Beddia

17. Front Street Cafe

18. La Colombe

19. Slice Pizza

20. Frankford Hall

21. Joe's Steaks + Soda Shop

22. Fette Sau

23. Garage

24. Barcade Philly

25.. Milkcrate Cafe

#### STORES, RETAIL & SHOPS

1. ACME

2. [solidcore]

3. North Bowl

4. The Fillmore

5. Philadelphia Distilling 6. Punch Line Philly

7. Tuck Barre & Yoga

8. Orange Theory Fitness

9. Giant Heirloom Market

10. DGX

11. City Fitness

12. Rivers Casino

#### **TRANSPORTATION**

1. Private Paid Parking Garage

3. Indego Stop

2. SEPTA Subway Stop