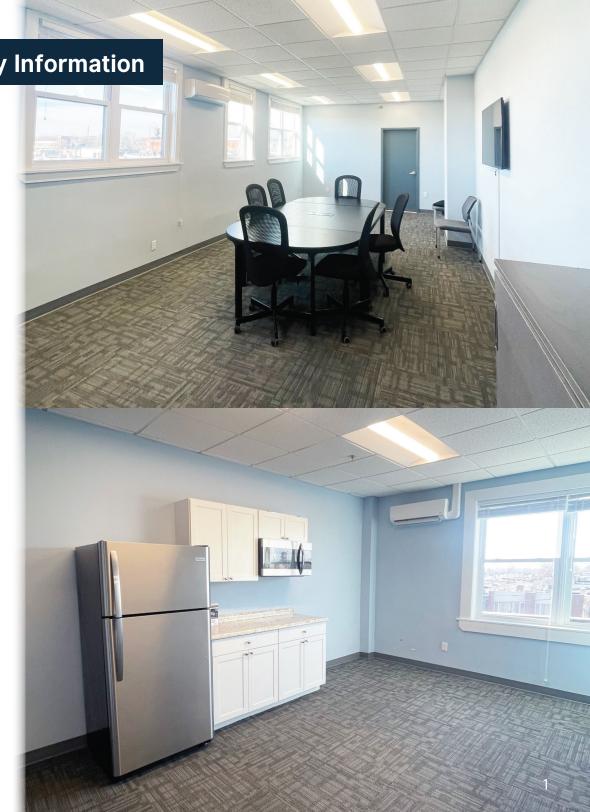

# RD+ 2301 E Allegheny Street | Property Information

 1,135 - 15,870sf turnkey office space at Commonwealth Campus

 200,000sf fully renovated multi-tenant medical office building providing medical and professional office space for a variety of tenants

 Amenities include ample parking, a cafeteria, security, and more

Multiple elevators, back-up generator and 24/7 access

 Joining existing tenants like Temple University Hospital, Special Smiles, Pediatric Dental Associates, Tru-Tone Hearing, and more