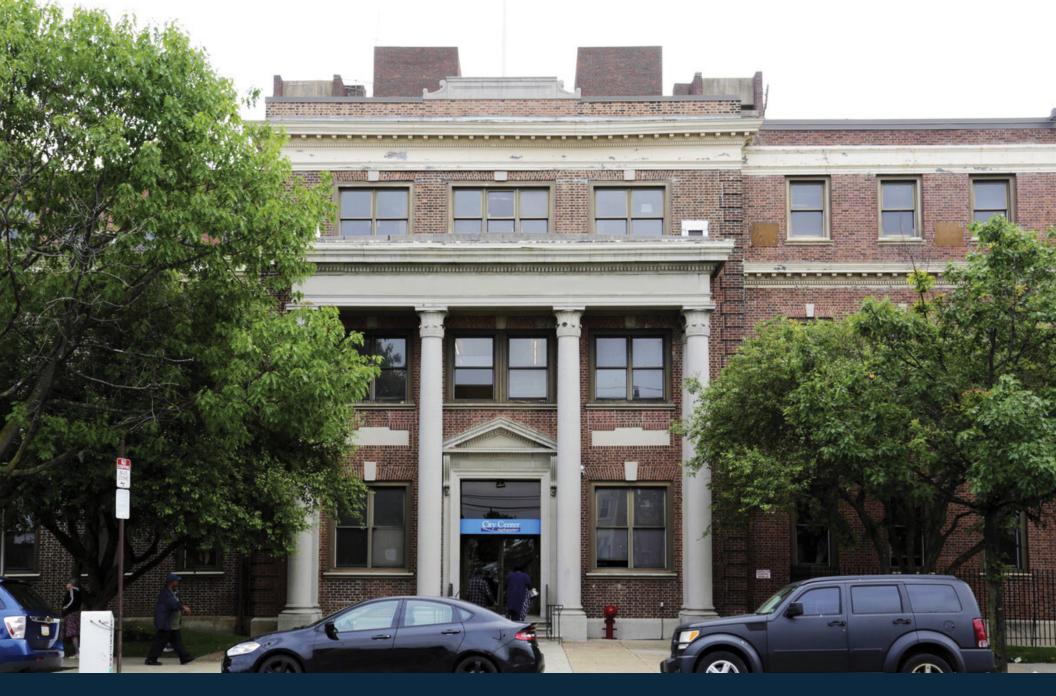

2301 E Allegheny Street Philadelphia, PA 19134

1,135-15,870sf Turnkey Office Space at Commonwealth Campus

# RD+ 2301 E Allegheny Street | Property Information

 1,135 - 15,870sf turnkey office space at Commonwealth Campus

 200,000sf fully renovated multi-tenant medical office building providing medical and professional office space for a variety of tenants

 Amenities include ample parking, a cafeteria, security, and more

Multiple elevators, back-up generator and 24/7 access

 Joining existing tenants like Temple University Hospital, Special Smiles, Pediatric Dental Associates, Tru-Tone Hearing, and more