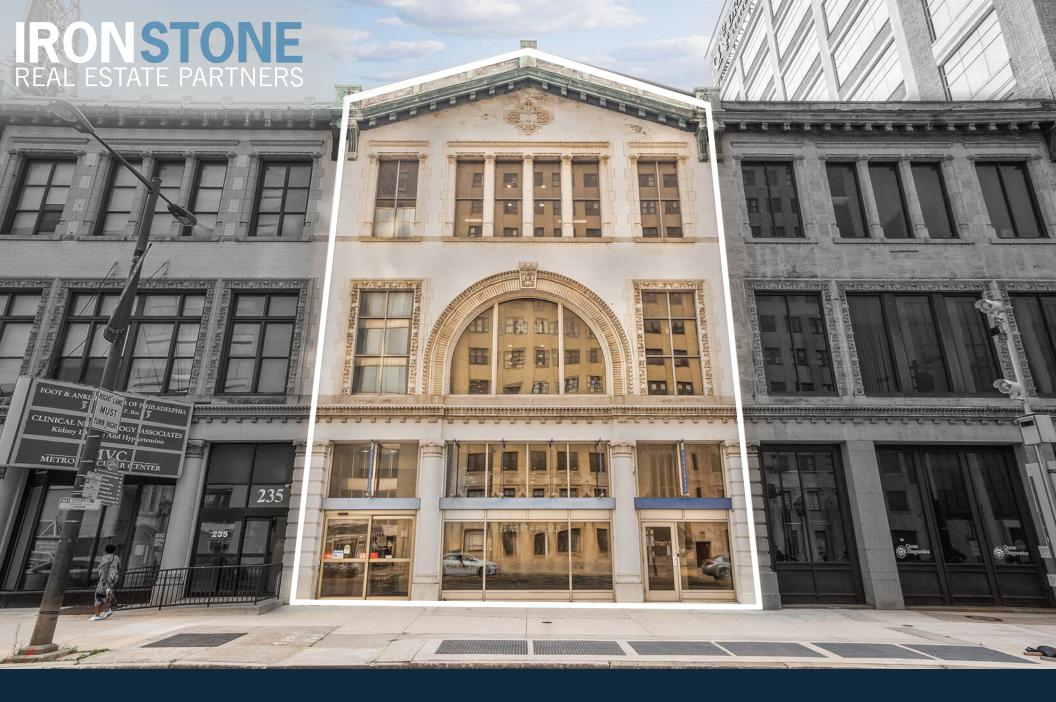

231 N Broad Street, Philadelphia PA 19107

MEDICAL OFFICE SPACE FOR LEASE

# **PROPERTY INFORMATION**

- Newly acquired multi-tenant medical office building offering 5,000 of efficiently laid out clinical office space
- Existing configurations are conducive to a variety of medical uses. There is also an opportunity for build-to-suit spaces meeting specific needs
- This facility offers convenient access to a **covered** parking garage, providing direct access for physicians, staff and patients
- Each full-floor suite offers patient-friendly direct elevator access and wayfinding from the building's ground floor lobby
- Situated prominently on the N. Broad Street key artery