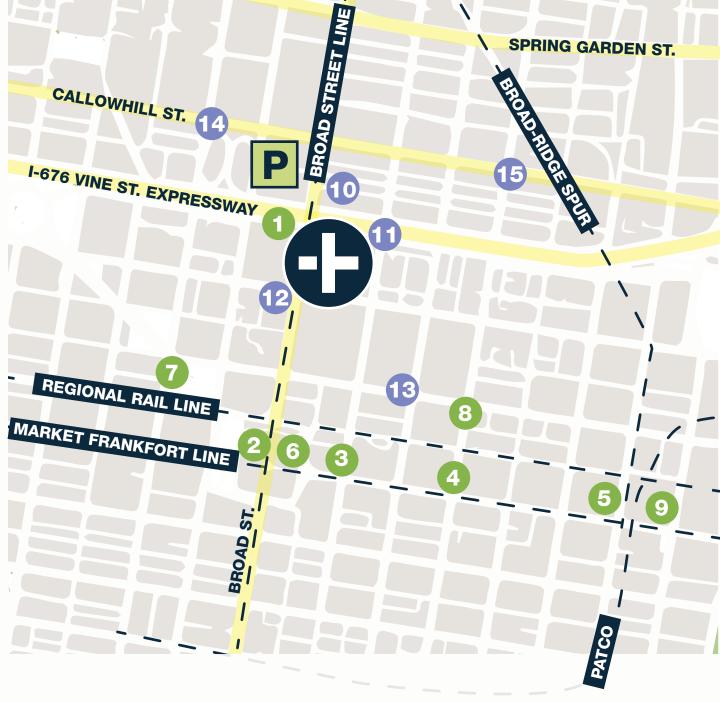

## TRANSPORTATION MAP

#### **SEPTA SUBWAY STOPS SEPTA BUS ROUTES**

- 1. Race-Vine Station: 1-minute walk
- 2. City Hall Station: 6-minute walk 2-minute bike
- 3. 13th Street Station: 8-minute walk 2-minute bike
- 4. 11th Street Station: 13-minute walk 5-minute bike
- 5. 8th Street Station 18-minute walk 7-minute bike

#### **TROLLEY STOPS**

6. 13th Street Trolley: 8-minute walk 2-minute bike

#### **REGIONAL RAIL STOPS**

- 7. Suburban Station: 9-minute walk 4-minute bike
- 8. Jefferson Station: 13-minute walk 6-minute bike

#### **PATCO STOPS**

9. 8th Street Station: 18-minute walk 7-minute bike

- 10. Bus route #47
- 11. Bus routes #400, #401, #402, #406, #410. #412
- 12. Bus routes #4. #16 #27, #400, #401, #402, #404, #406 #410, #412
- 13. Bus routes #23, #45
- 14. Bus route #27
- 15. Bus routes #23. #61

231 N. Broad St

**Parking Garage** 

SEPTA, which operates in the five county Philadelphia metropolitan area, provides more than 1,000,000 passenger trips each day. Recently, an extension to the Norristown High-Speed Line was approved, which will provide direct services to King of Prussia from Center City Philadelphia.