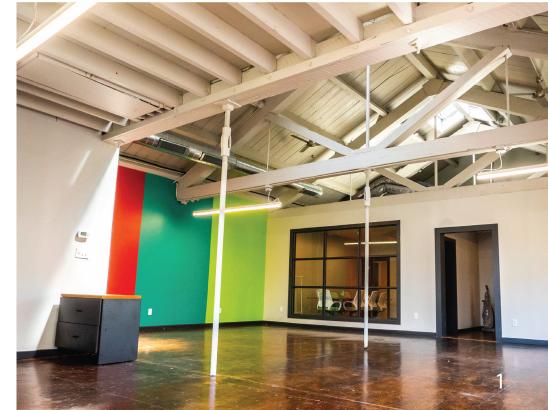

## RD+ 1025 Hamilton Street | **Property Information**

- 1,833 6,522 SF suites available with the ability to occupy a full, private floor
- One-of-a-kind spaces featuring ample natural light, a mix of hardwood and polished concrete floors, and creative elements such as exposed rafters, columns, and lofted offices
- Located in a boutique creative office building with a brewery on the ground floor
- Undergoing building renovations to update building lobby and install a brand new elevator
- Owned by Arts + Crafts Holdings as a part of their significant office building portfolio within the Spring Arts area