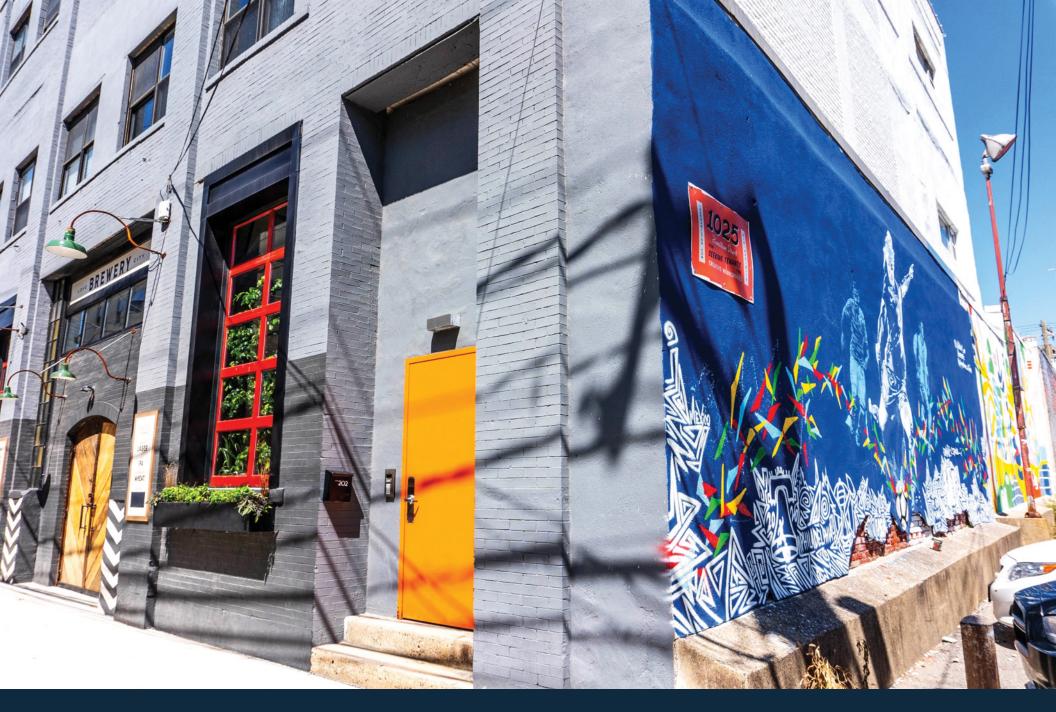

1025 HAMILTON STREET PHILADELPHIA, PA 19123
CREATIVE OFFICE SUITES AVAILABLE FOR LEASE

## RD+ 1025 Hamilton Street | **Property Information**

- 1,833 6,522 SF suites available with the ability to occupy a full, private floor
- One-of-a-kind spaces featuring ample natural light, a mix of hardwood and polished concrete floors, and creative elements such as exposed rafters, columns, and lofted offices
- Located in a boutique creative office building with a brewery on the ground floor
- Undergoing building renovations to update building lobby and install a brand new elevator
- Owned by Arts + Crafts Holdings as a part of their significant office building portfolio within the Spring Arts area