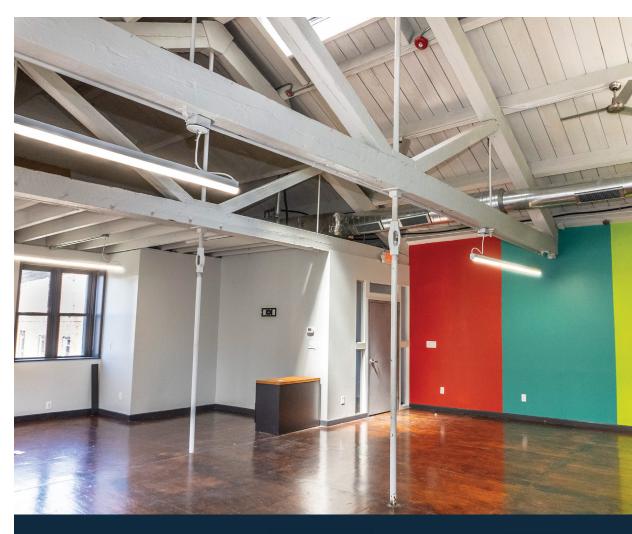

## RD+ 1025 Hamilton Street | **Property Information**

- 1,833 6,522 SF suites available with the ability to occupy a full, private floor
- One-of-a-kind spaces featuring ample natural light, a mix of hardwood and polished concrete floors, and creative elements such as exposed rafters, columns, and lofted offices
- Located in a boutique creative office building with a brewery on the ground floor
- Undergoing building renovations to update building lobby and install a brand new elevator
- Owned by Arts + Crafts Holdings as a part of their significant office building portfolio within the Spring Arts area