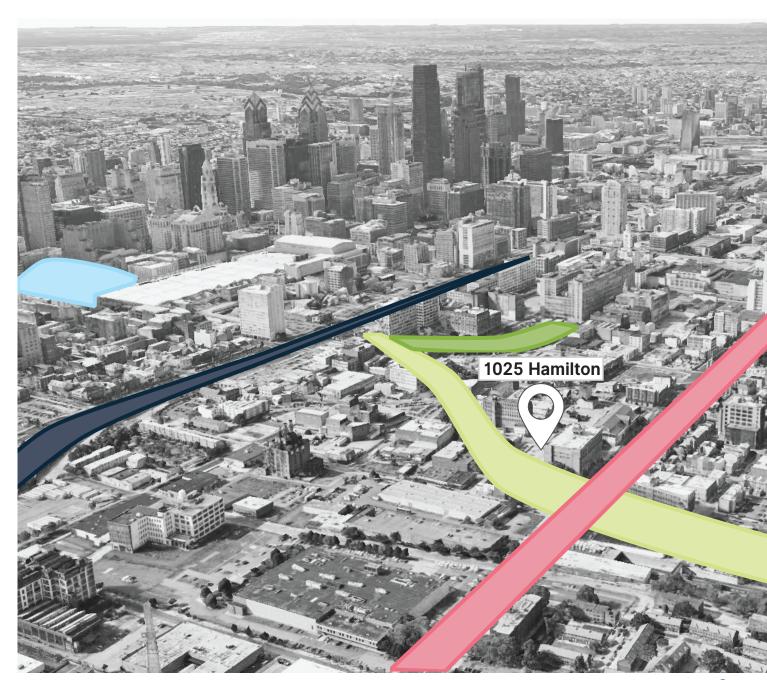

## RD+ 1025 Hamilton Street | Location Information

- Located in the Spring Arts District, a rapidly growing neighborhood known for its creative offices and trendy restaurant and retail mix.
- Nearby to Northern Liberties, Old City, Chinatown, and Fairmount, this accessible area is home to numerous restaurants and breweries including Roy Pitz Barrel house, Yards, Love City Brewing Co., and Triple Bottom Brewing.
- Convenient access to I-676, I-76, and I-95 leading to Center City, New Jersey, and the Philadelphia Suburbs.
- Multiple SEPTA bus routes are nearby, as well as both the Market-Frankford and Broad-Ridge Spur Street subway lines and brand new bike lanes throughout the area.
- Phase One of the Rail Park is now open and the Spring Garden Greenway Project and Connector Trail are currently under design review.

## RD+ 1025 Hamilton Street | Area Highlights

- I-676
  Direct access to I-676
  quickly links 1022
  Buttonwood Street to Center
  City and New Jersey
- The Rail Park
  Phase One of the Rail Park is
  open a few block away
- The Viaduct
  This section of the Rail Park
  is planned to extend nearby
  1022 Buttonwood Street
- Reading Terminal Market
  One of America's largest
  public markets with a huge
  variety of produce, meats,
  fish, and baked goods
- The Philadelphia Convention Center a 5 minute drive or 7 minute bike ride away with ever-changing programs
- Spring Garden Street
  Spring Garden Street is an
  arterial cutting across the
  entirety of Philadelphia