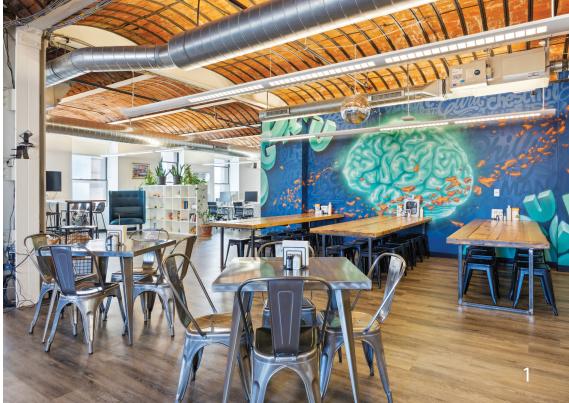

## **RD**<sup>+</sup> 121 S. Broad Street | Interior Photos

## RD+ 121 S. Broad Street | Property

- Unique, dynamic creative office space with great natural light for sublease in Midtown Village-fully transformed into comfortable work/collaborative environment
- 6,610sf full floor-plate with mostly open floor plan including:
  - 52 existing individual modulating workstations with opportunity to add additional density given open plan
  - 4 offices/breakout rooms with AV connectivity and "Zoom Room" controls
  - 1 large conference room, to accommodate ~20+ seats
  - Large kitchen/cafe area with select kitchen equipment & select seating available
  - Soundproof phone booth, IT closet and connectivity
- Subtenant can enjoy additional benefits like use of specified furniture, equipment, custom office fixtures, Sonos speakers, and IT service, at additional cost
- Unmatched prime location along South Broad Street in the heart of Philadelphia. Steps from the city's most sought after food and beverage establishments
- Convenient parking garages throughout the surrounding area