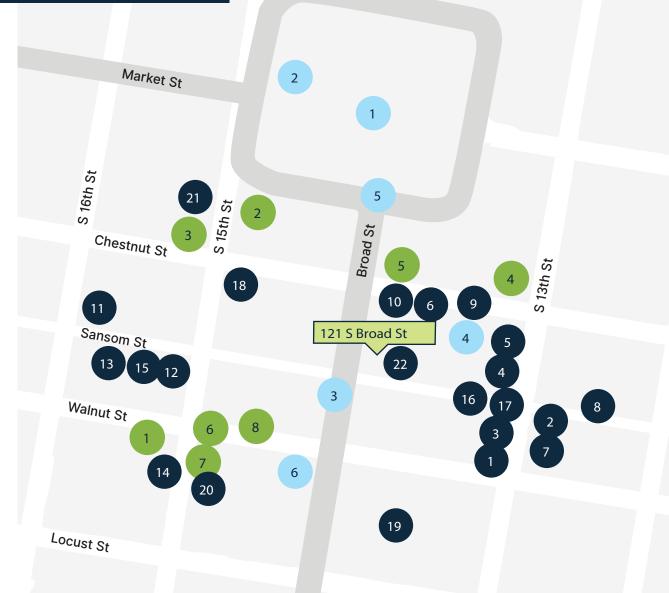

# RD<sup>+</sup> 121 S Broad Street | Area Amenities

| 1. Sampan               | 12. Ocean Prime        |
|-------------------------|------------------------|
| 2. El Vez               | 13. Oyster House       |
| 3. Double Knot          | 14. Butcher and Singer |
| 4. Barbuzzo             | 15. Mission Taqueria   |
| 5. Lolita               | 16. Prunella           |
| 6. McGillin's           | 17. Van Leeuwen        |
| 7. Charlie was a Sinner | 18. Del Frisco's       |
| 8. Barstool Sports      | 19. Franky Bradley's   |
| 9. Tradesman's          | 20. &pizza             |
| 10. The Capital Grille  | 21. Pret A Manger      |
| 11. Harp & Crown        | 22. HipCityVeg         |

| 1. Elixr Coffee | 5. Sweat Fitness |
|-----------------|------------------|
| 2. La Colombe   | 6. CB2           |
| 3. Dunkin'      | 7. Verizon       |
| 4. Starbucks    | 8. AT&T          |
|                 |                  |

5. Ritz-Carlton

6. The Bellevue Hotel

#### AREA ATTRACTIONS

- 1. City Hall
- 2. Dilworth Park
- 3. The Union League
- 4. Lucky Strike

S 12th St