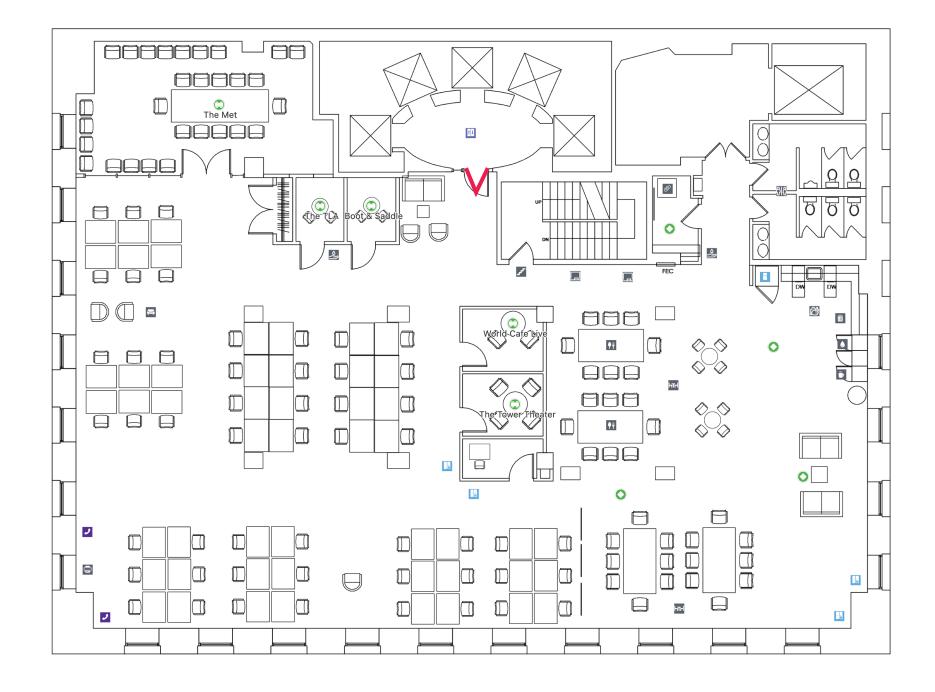

| 2021 Population                          | Average Age                          |
| \$137,621<br>Average<br>Household Income | <b>301,394</b><br>Daytime Population |



### RD+ 121 S. Broad Street | KIZ

Located within Philadelphia's Keystone Innovation Zone (KIZ), 121 S Broad Street presents a unique business opportunity for growing companies!

The KIZ Tax Credit Program is a State-run business incentive program that provides tax credits of **up to \$100,000 annually** to companies meeting the following criteria:

- For-profit business located within the geographic boundaries of a KIZ
- Operating within one of the following industries:
  - Life Sciences Innovation
  - Information Technology
  - Nanotechnology



• In operation less than 8 years

## RD+ 121 S. Broad Street | Floorplan



# RD<sup>+</sup> 121 S Broad Street | Area Amenities

| 1. Sampan               | 12. Ocean Prime        |
|-------------------------|------------------------|
| 2. El Vez               | 13. Oyster House       |
| 3. Double Knot          | 14. Butcher and Singer |
| 4. Barbuzzo             | 15. Mission Taqueria   |
| 5. Lolita               | 16. Prunella           |
| 6. McGillin's           | 17. Van Leeuwen        |
| 7. Charlie was a Sinner | 18. Del Frisco's       |
| 8. Barstool Sports      | 19. Franky Bradley's   |
| 9. Tradesman's          | 20. &pizza             |
| 10. The Capital Grille  | 21. Pret A Manger      |
| 11. Harp & Crown        | 22. HipCityVeg         |

| 1. Elixr Coffee | 5. Sweat Fitness |
|-----------------|------------------|
| 2. La Colombe   | 6. CB2