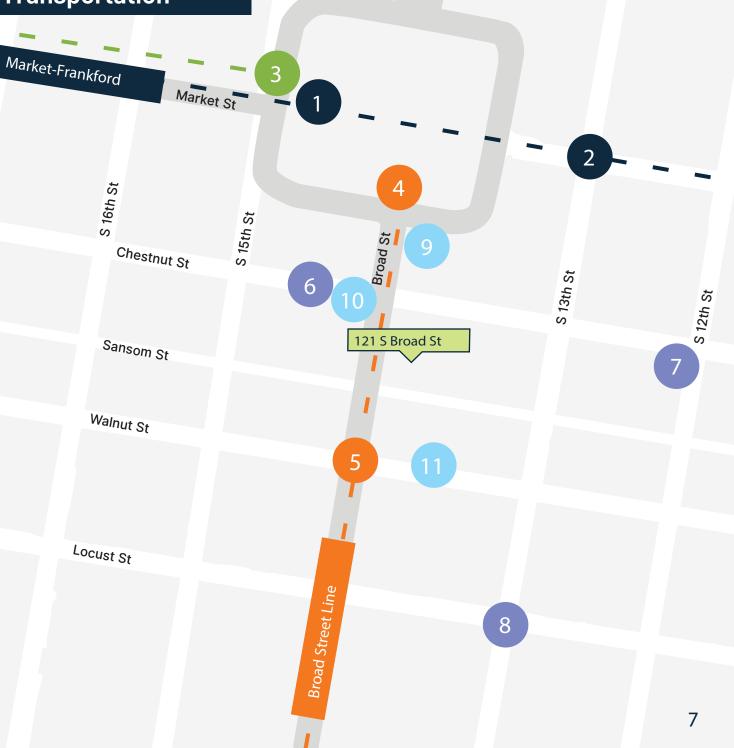

## RD+ 121 S Broad Street | Transportation

SEPTA Market-Frankford Line

- 1 City Hall Station
- 2 13th St. Station

### **Trolley Lines**

3 15th St Trolley Station

SEPTA Broad Street Line

- 4 City Hall Station
- 5 Walnut-Locust Station

### Indego Bike Station

6 Broad & Chestnut

- 7 12th & Chestnut
- 8 13th & Locust

### **SEPTA Bus Routes**

- 9 Bus Routes #16, #27, #31, #32
- 10 Bus Routes #9, #21, #38, #42 #124, #125
- 11 Bus Routes #12, #42