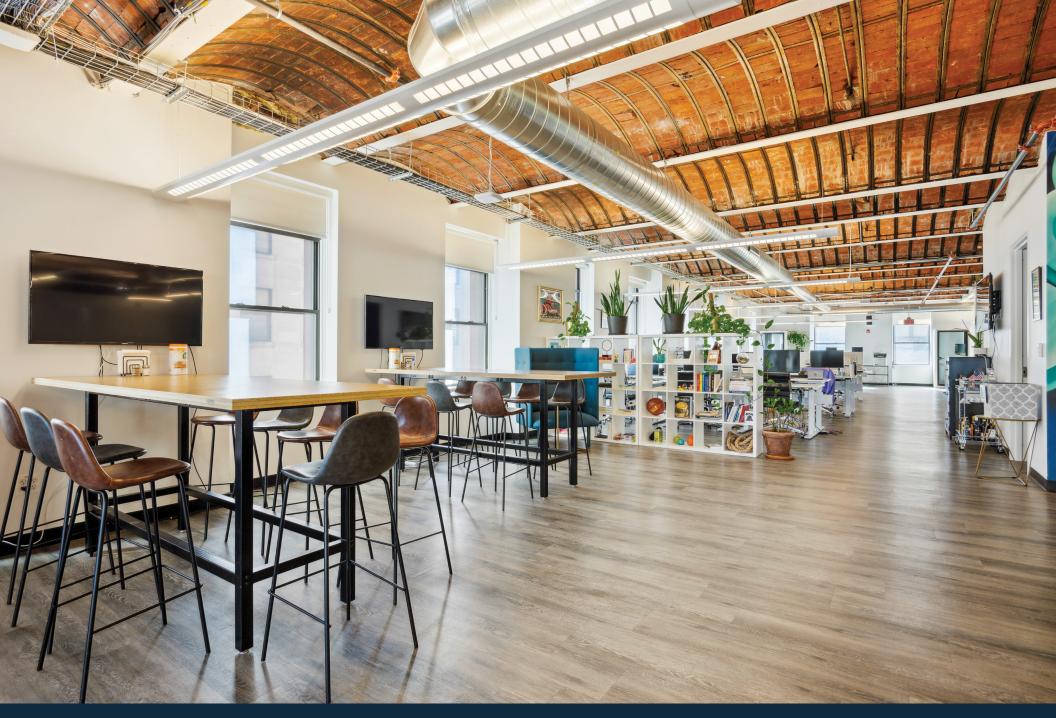

## **RD**<sup>+</sup> 121 S. Broad Street | Interior Photos

## RD+ 121 S. Broad Street | Property

- Unique, dynamic creative office space with great natural light for sublease in Midtown Village-fully transformed into comfortable work/collaborative environment
- 6,610sf full floor-plate with mostly open floor plan including:
  - 52 existing individual modulating workstations with opportunity to add additional density given open plan
  - 4 offices/breakout rooms with AV connectivity and "Zoom Room" controls
  - 1 large conference room, to accommodate ~20+ seats
  - Large kitchen/cafe area with select kitchen equipment & select seating available
  - Soundproof phone booth, IT closet and connectivity
- Subtenant can enjoy additional benefits like use of specified furniture, equipment, custom office fixtures, Sonos speakers, and IT service, at additional cost
- Unmatched prime location along South Broad Street in the heart of Philadelphia. Steps from the city's most sought after food and beverage establishments
- Convenient parking garages throughout the surrounding area