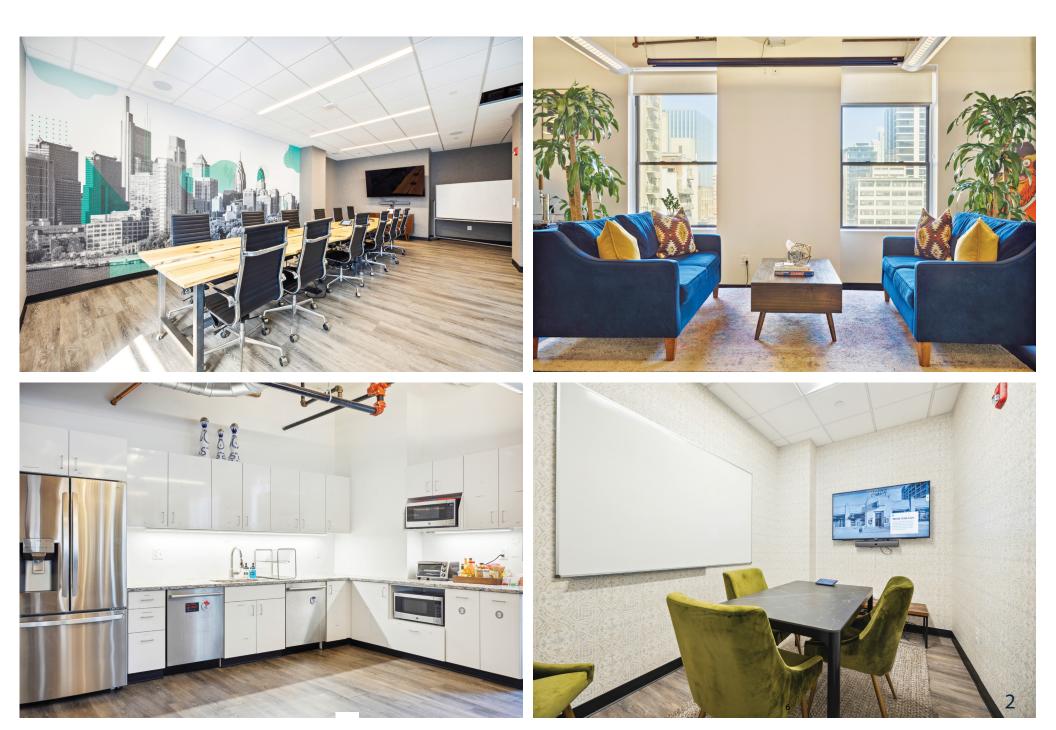

## **RD**<sup>+</sup> 121 S. Broad Street | Interior Photos

## RD+ 121 S. Broad Street | Property

- Unique, dynamic creative office space with great natural light for sublease in Midtown Village-fully transformed into comfortable work/collaborative environment
- 6,610sf full floor-plate with mostly open floor plan including:
  - 52 existing individual modulating workstations with opportunity to add additional density given open plan
  - 4 offices/breakout rooms with AV connectivity and "Zoom Room" controls
  - 1 large conference room, to accommodate ~20+ seats
  - Large kitchen/cafe area with select kitchen equipment & select seating available
  - Soundproof phone booth, IT closet and connectivity
- Subtenant can enjoy additional benefits like use of specified furniture, equipment, custom office fixtures, Sonos speakers, and IT service, at additional cost
- Unmatched prime location along South Broad Street in the heart of Philadelphia. Steps from the city's most sought after food and beverage establishments
- Convenient parking garages throughout the surrounding area