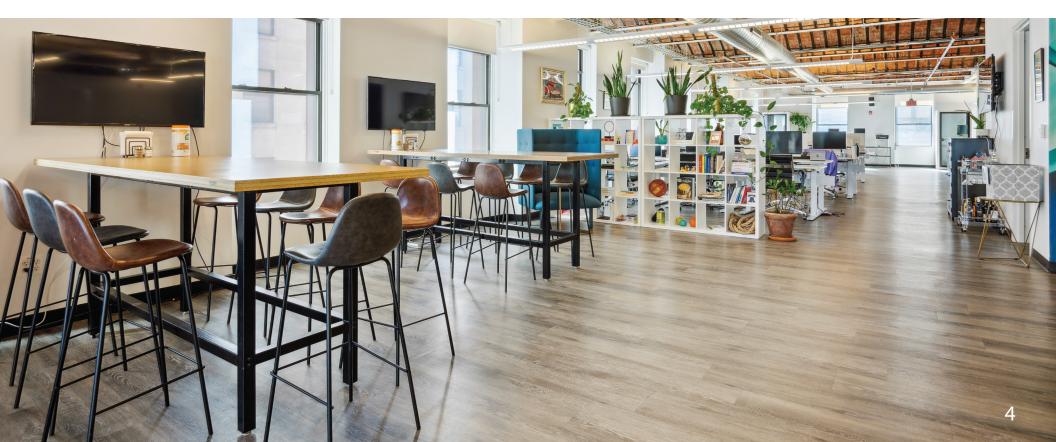

------------------------------------|--------------------------------------|
| 2021 Population                          | Average Age                          |
| \$137,621<br>Average<br>Household Income | <b>301,394</b><br>Daytime Population |



### RD+ 121 S. Broad Street | KIZ

Located within Philadelphia's Keystone Innovation Zone (KIZ), 121 S Broad Street presents a unique business opportunity for growing companies!

The KIZ Tax Credit Program is a State-run business incentive program that provides tax credits of **up to \$100,000 annually** to companies meeting the following criteria:

- For-profit business located within the geographic boundaries of a KIZ
- Operating within one of the following industries:
  - Life Sciences Innovation
  - Information Technology
  - Nanotechnology



• In operation less than 8 years

## RD+ 121 S. Broad Street | Floorplan



# RD<sup>+</sup> 121 S Broad Street | Area Amenities

| 1. Sampan               | 12. Ocean Prime        |
|-------------------------|------------------------|
| 2. El Vez               | 13. Oyster House       |
| 3. Double Knot          | 14. Butcher and Singer |
| 4. Barbuzzo             | 15. Mission Taqueria   |
| 5. Lolita               | 16. Prunella           |
| 6. McGillin's           | 17. Van Leeuwen        |
| 7. Charlie was a Sinner | 18. Del Frisco's       |
| 8. Barstool Sports      | 19. Franky Bradley's   |
| 9. Tradesman's          | 20. &pizza             |
| 10. The Capital Grille  | 21. Pret A Manger      |
| 11. Harp & Crown        | 22. HipCityVeg         |

| 1. Elixr Coffee | 5. Sweat Fi