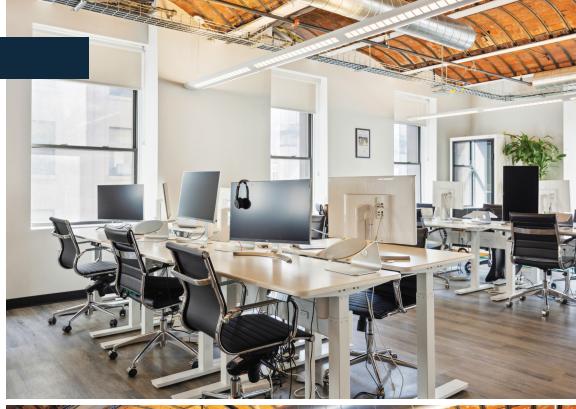

## **RD**<sup>+</sup> 121 S. Broad Street | Interior Photos

## RD+ 121 S. Broad Street | Property

- Unique, dynamic creative office space with great natural light for sublease in Midtown Village-fully transformed into comfortable work/collaborative environment
- 6,610sf full floor-plate with mostly open floor plan including:
  - 52 existing individual modulating workstations with opportunity to add additional density given open plan
  - 4 offices/breakout rooms with AV connectivity and "Zoom Room" controls
  - 1 large conference room, to accommodate ~20+ seats
  - Large kitchen/cafe area with select kitchen equipment & select seating available
  - Soundproof phone booth, IT closet and connectivity
- Subtenant can enjoy additional benefits like use of specified furniture, equipment, custom office fixtures, Sonos speakers, and IT service, at additional cost
- Unmatched prime location along South Broad Street in the heart of Philadelphia. Steps from the city's most sought after food and beverage establishments
- Convenient parking garages throughout the surrounding area