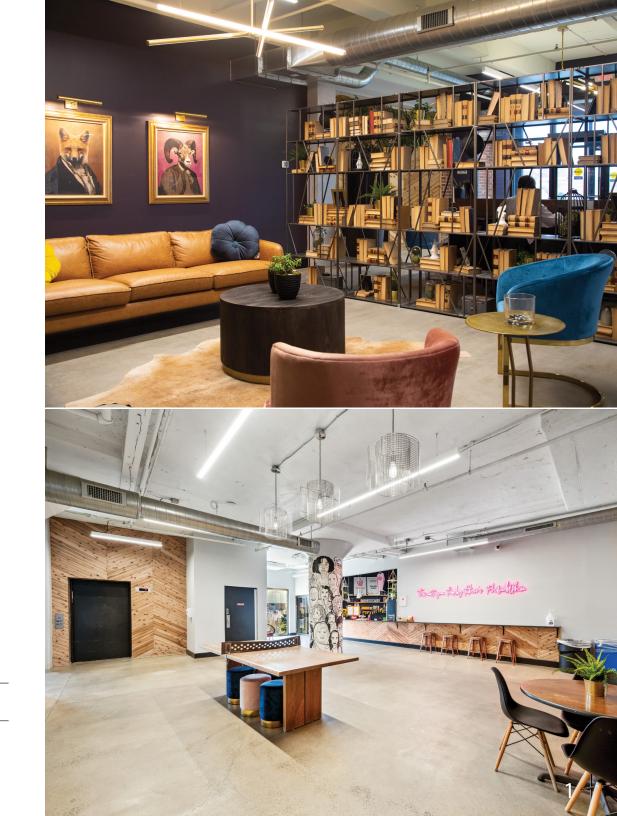

ith build-to-suit design options
- Highly-amenitized building featuring a tenant roof deck, shared conference centers, building gym, secured bike room, lobby attendant during business hours, and 24/7 secured access
- Building offers unmatched parking availability on an adjacent surface parking lot and convenient regional access via easy highway access and nearby public transit options
- Owned and operated by Arts + Crafts Holdings as part of their significant portfolio of offices in the Spring Arts neighborhood

# AREA DEMOGRAPHICS 1 MILE RADIUS

| Daytime Population       | 115,668   |
|--------------------------|-----------|
| Average Age              | 38.1      |
| Average Household Income | \$129,878 |

\*Based on information provided by third party sources and deemed to be reliable



# **RD**+ 444 N 3<sup>rd</sup> St | Photos









## RD+ 444 N 3<sup>rd</sup> St | Location

- Located in Northern Liberties, a major hub for young professionals, artists, established restaurants, and businesses.
- Ideally situated between Spring Arts, Old City, and Philadelphia's Delaware Waterfront, this location offers convenient regional and local access.
- Nearby countless food & beverage operators such as Yards Brewing Co., Silk City Diner, Del Rossi's Cheesesteaks, Cafe La Maude, and many more.
- Multiple SEPTA bus routes, bike rental stations, as well as a SEPTA Subway station are within one block of the building.





# RD+ 444 N 3<sup>rd</sup> St | Aerial Map



## RD+ 444 N 3<sup>rd</sup> St | Area Amenities

#### **FOOD & RESTAURANTS**

- 1. Federal Donuts
- 2. Bourbon & Br