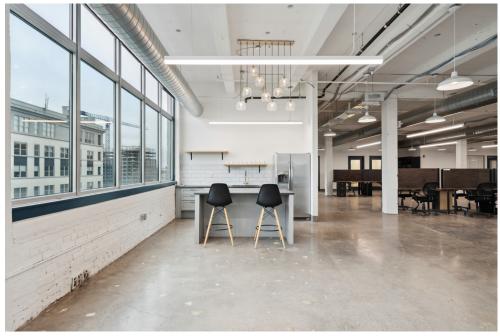

ed building featuring a tenant roof deck, shared conference centers, building gym, secured bike room, lobby attendant during business hours, and 24/7 secured access
- Building offers unmatched parking availability on an adjacent surface parking lot and convenient regional access via easy highway access and nearby public transit options
- Owned and operated by Arts + Crafts Holdings as part of their significant portfolio of offices in the Spring Arts neighborhood

# AREA DEMOGRAPHICS 1 MILE RADIUS

| Daytime Population       | 115,668   |
|--------------------------|-----------|
| Average Age              | 38.1      |
| Average Household Income | \$129,878 |

\*Based on information provided by third party sources and deemed to be reliable



# **RD**+ 444 N 3<sup>rd</sup> St | Photos









## RD+ 444 N 3<sup>rd</sup> St | Location

- Located in Northern Liberties, a major hub for young professionals, artists, established restaurants, and businesses.
- Ideally situated between Spring Arts, Old City, and Philadelphia's Delaware Waterfront, this location offers convenient regional and local access.
- Nearby countless food & beverage operators such as Yards Brewing Co., Silk City Diner, Del Rossi's Cheesesteaks, Cafe La Maude, and many more.
- Multiple SEPTA bus routes, bike rental stations, as well as a SEPTA Subway station are within one block of the building.





# RD+ 444 N 3<sup>rd</sup> St | Aerial Map



## RD+ 444 N 3<sup>rd</sup> St | Area Amenities

#### **FOOD & RESTAURANTS**

- 1. Federal Donuts
- 2. Bourbon & Branch
- 3. The 700
- 4. The Lucky Well
- 5. Kaiseki