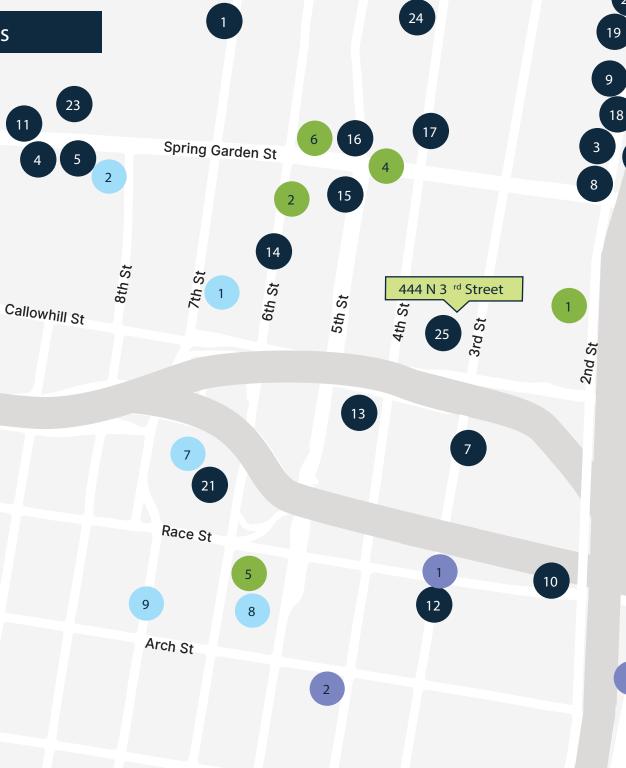

## RD+ 444 N 3<sup>rd</sup> St | Area Amenities

#### **FOOD & RESTAURANTS**

- 1. Federal Donuts
- 2. Bourbon & Branch
- 3. The 700
- 4. The Lucky Well
- 5. Kaiseki
- 6. Spuntino Pizza
- 7. Stripp'd Juice
- 8. Seiko Japanese 9. Circles Thai
- 10. Tuna Bar
- 11. Liquid Art Barrel House
- 12. Cafe Ole

- 13. Radicchio Cafe
- 14. Starbucks
- 15. Yards Brewing
- 16. Silk City
- 17. Del Rossi's Cheesesteak
- 18. Hello Vietnam
- 19. Anejo Philly
- 20. Standard Tap
- 21. Urban Village
- 22. El Camino
- 23. Triple Bottom Brewing
- 24. Cafe La Maude
- 25. Darnel's Cakes

### STORES, RETAIL & FITNESS

- 1. City Fitness
- 2. Target
- 3. The Fitness Ethic
- 4. CVS
- 5. Starbucks
- 6. Amazon Fresh (Coming Soon)

#### **AREA ATTRACTIONS**

- 1. Franklin Music Hall
- 2. Phield House
- 3. Dave & Buster's
- 4. Morgan's Pier
- 5. North Bowl
- 6. Cherry St Pier
- 7. Franklin Square

Center

9. The African American Museum in Philadelphia

8. National Constitution

10. Race Street Pier

#### **HOTELS**

- 1. Lokal Hotel
- 2. Wyndham

3. Holiday Inn Express

20

3

10

6