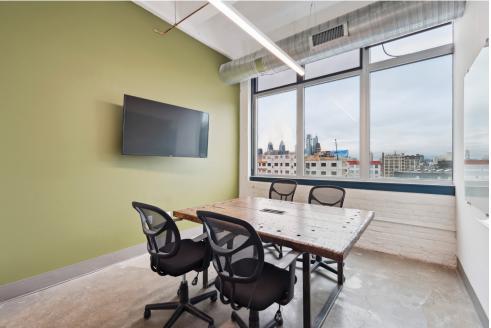

ized building featuring a tenant roof deck, shared conference centers, building gym, secured bike room, lobby attendant during business hours, and 24/7 secured access
- Building offers unmatched parking availability on an adjacent surface parking lot and convenient regional access via easy highway access and nearby public transit options
- Owned and operated by Arts + Crafts Holdings as part of their significant portfolio of offices in the Spring Arts neighborhood

# AREA DEMOGRAPHICS 1 MILE RADIUS

| Daytime Population       | 115,668   |
|--------------------------|-----------|
| Average Age              | 38.1      |
| Average Household Income | \$129,878 |

\*Based on information provided by third party sources and deemed to be reliable



# **RD**+ 444 N 3<sup>rd</sup> St | Photos









## RD+ 444 N 3<sup>rd</sup> St | Location

- Located in Northern Liberties, a major hub for young professionals, artists, established restaurants, and businesses.
- Ideally situated between Spring Arts, Old City, and Philadelphia's Delaware Waterfront, this location offers convenient regional and local access.
- Nearby countless food & beverage operators such as Yards Brewing Co., Silk City Diner, Del Rossi's Cheesesteaks, Cafe La Maude, and many more.
- Multiple SEPTA bus routes, bike rental stations, as well as a SEPTA Subway station are within one block of the building.





# RD+ 444 N 3<sup>rd</sup> St | Aerial Map



## RD+ 444 N 3<sup>rd</sup> St | Area Amenities

#### **FOOD & RESTAURANTS**

- 1. Federal Donuts
- 2. Bourbon & Branch
- 3. The 700
- 4. The Lucky Well
- 5. Kaise