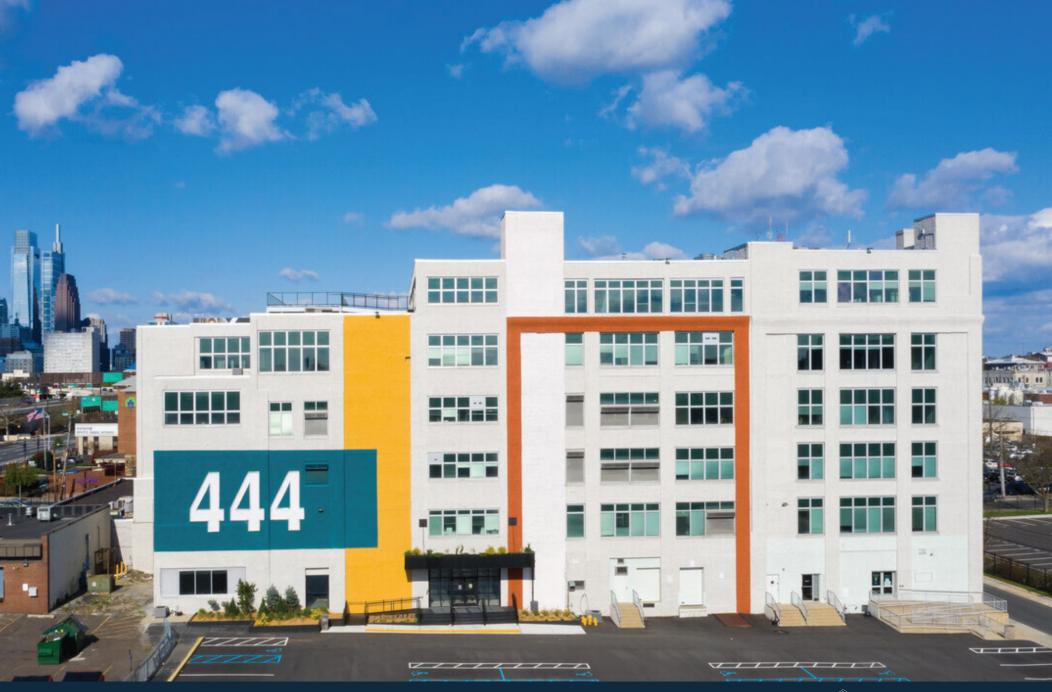

444 N 3<sup>RD</sup> STREET
PHILADELPHIA, PA 19123

## RD+ 444 N 3<sup>rd</sup> St | Property

- Large format floor plans available ranging from 908 – 29,520sf
- Perfect for an HQ relocation and a multitude of creative office uses with build-to-suit design options
- Highly-amenitized building featuring a tenant roof deck, shared conference centers, building gym, secured bike room, lobby attendant during business hours, and 24/7 secured access
- Building offers unmatched parking availability on an adjacent surface parking lot and convenient regional access via easy highway access and nearby public transit options
- Owned and operated by Arts + Crafts Holdings as part of their significant portfolio of offices in the Spring Arts neighborhood