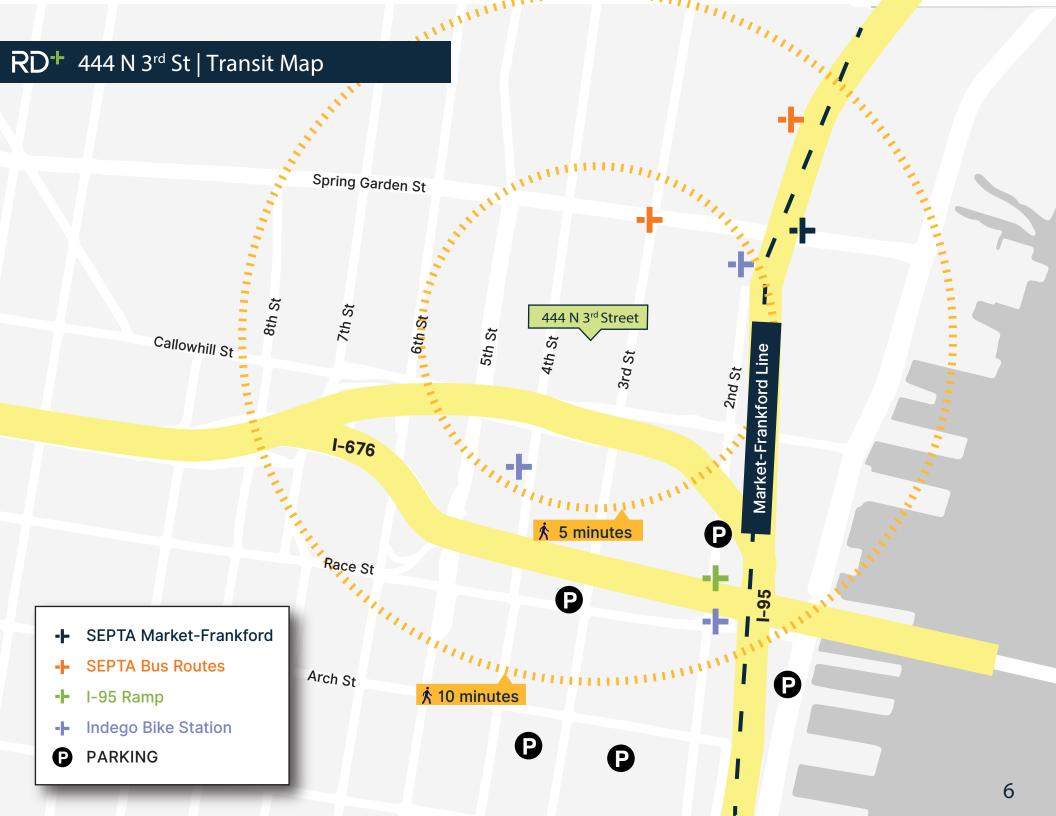

## RD+ 444 N 3<sup>rd</sup> St | Location

- Located in Northern Liberties, a major hub for young professionals, artists, established restaurants, and businesses.
- Ideally situated between Spring Arts, Old City, and Philadelphia's Delaware Waterfront, this location offers convenient regional and local access.
- Nearby countless food & beverage operators such as Yards Brewing Co., Silk City Diner, Del Rossi's Cheesesteaks, Cafe La Maude, and many more.
- Multiple SEPTA bus routes, bike rental stations, as well as a SEPTA Subway station are within one block of the building.