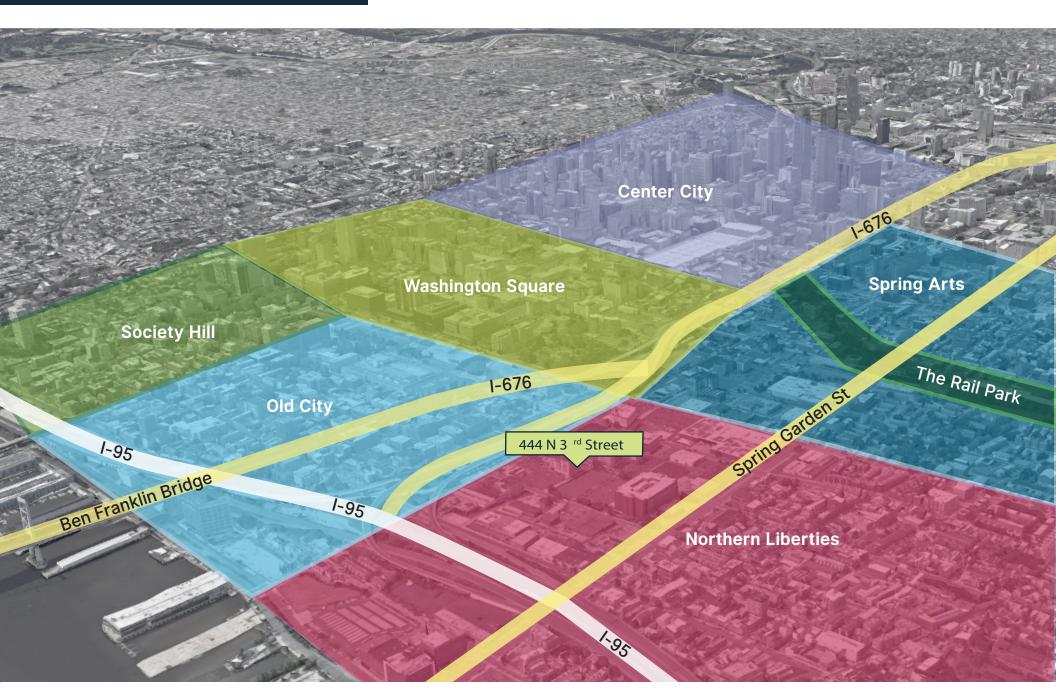

# RD+ 444 N 3<sup>rd</sup> St | Aerial Map

## RD+ 444 N 3<sup>rd</sup> St | Location

- Located in Northern Liberties, a major hub for young professionals, artists, established restaurants, and businesses.
- Ideally situated between Spring Arts, Old City, and Philadelphia's Delaware Waterfront, this location offers convenient regional and local access.
- Nearby countless food & beverage operators such as Yards Brewing Co., Silk City Diner, Del Rossi's Cheesesteaks, Cafe La Maude, and many more.
- Multiple SEPTA bus routes, bike rental stations, as well as a SEPTA Subway station are within one block of the building.