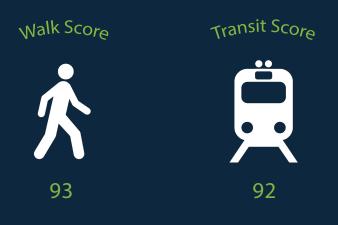

## RD+ 444 N 3<sup>rd</sup> St | Location

- Located in Northern Liberties, a major hub for young professionals, artists, established restaurants, and businesses.
- Ideally situated between Spring Arts, Old City, and Philadelphia's Delaware Waterfront, this location offers convenient regional and local access.
- Nearby countless food & beverage operators such as Yards Brewing Co., Silk City Diner, Del Rossi's Cheesesteaks, Cafe La Maude, and many more.
- Multiple SEPTA bus routes, bike rental stations, as well as a SEPTA Subway station are within one block of the building.