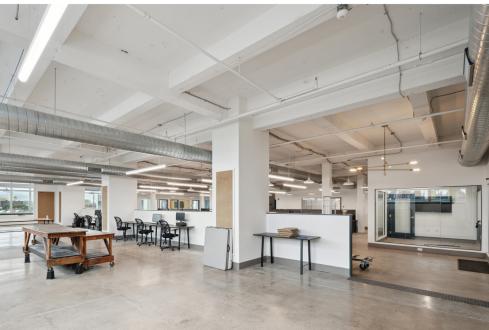

building featuring a tenant roof deck, shared conference centers, building gym, secured bike room, lobby attendant during business hours, and 24/7 secured access
- Building offers unmatched parking availability on an adjacent surface parking lot and convenient regional access via easy highway access and nearby public transit options
- Owned and operated by Arts + Crafts Holdings as part of their significant portfolio of offices in the Spring Arts neighborhood

# AREA DEMOGRAPHICS 1 MILE RADIUS

| Daytime Population       | 115,668   |
|--------------------------|-----------|
| Average Age              | 38.1      |
| Average Household Income | \$129,878 |

\*Based on information provided by third party sources and deemed to be reliable



# **RD**+ 444 N 3<sup>rd</sup> St | Photos









## RD+ 444 N 3<sup>rd</sup> St | Location

- Located in Northern Liberties, a major hub for young professionals, artists, established restaurants, and businesses.
- Ideally situated between Spring Arts, Old City, and Philadelphia's Delaware Waterfront, this location offers convenient regional and local access.
- Nearby countless food & beverage operators such as Yards Brewing Co., Silk City Diner, Del Rossi's Cheesesteaks, Cafe La Maude, and many more.
- Multiple SEPTA bus routes, bike rental stations, as well as a SEPTA Subway station are within one block of the building.





# RD+ 444 N 3<sup>rd</sup> St | Aerial Map



## RD+ 444 N 3<sup>rd</sup> St | Area Amenities

#### **FOOD & RESTAURANTS**

- 1. Federal Donuts
- 2. Bourbon & Branch
- 3. The 700
- 4. The Lucky Well
- 5. Kaiseki
-