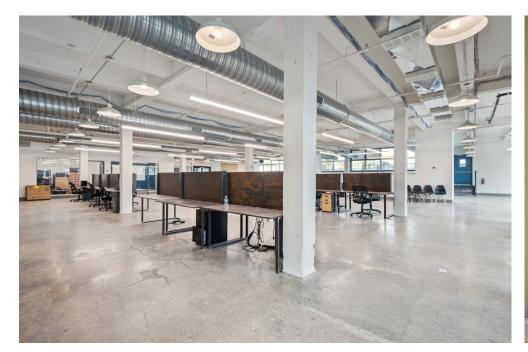

itized building featuring a tenant roof deck, shared conference centers, building gym, secured bike room, lobby attendant during business hours, and 24/7 secured access
- Building offers unmatched parking availability on an adjacent surface parking lot and convenient regional access via easy highway access and nearby public transit options
- Owned and operated by Arts + Crafts Holdings as part of their significant portfolio of offices in the Spring Arts neighborhood

# AREA DEMOGRAPHICS 1 MILE RADIUS

| Daytime Population       | 115,668   |
|--------------------------|-----------|
| Average Age              | 38.1      |
| Average Household Income | \$129,878 |

\*Based on information provided by third party sources and deemed to be reliable



# **RD**+ 444 N 3<sup>rd</sup> St | Photos









## RD+ 444 N 3<sup>rd</sup> St | Location

- Located in Northern Liberties, a major hub for young professionals, artists, established restaurants, and businesses.
- Ideally situated between Spring Arts, Old City, and Philadelphia's Delaware Waterfront, this location offers convenient regional and local access.
- Nearby countless food & beverage operators such as Yards Brewing Co., Silk City Diner, Del Rossi's Cheesesteaks, Cafe La Maude, and many more.
- Multiple SEPTA bus routes, bike rental stations, as well as a SEPTA Subway station are within one block of the building.





# RD+ 444 N 3<sup>rd</sup> St | Aerial Map



## RD+ 444 N 3<sup>rd</sup> St | Area Amenities

#### **FOOD & RESTAURANTS**

- 1. Federal Donuts
- 2. Bourbon & Branch
- 3. The 700
- 4. The Lucky Well
- 5. Kai