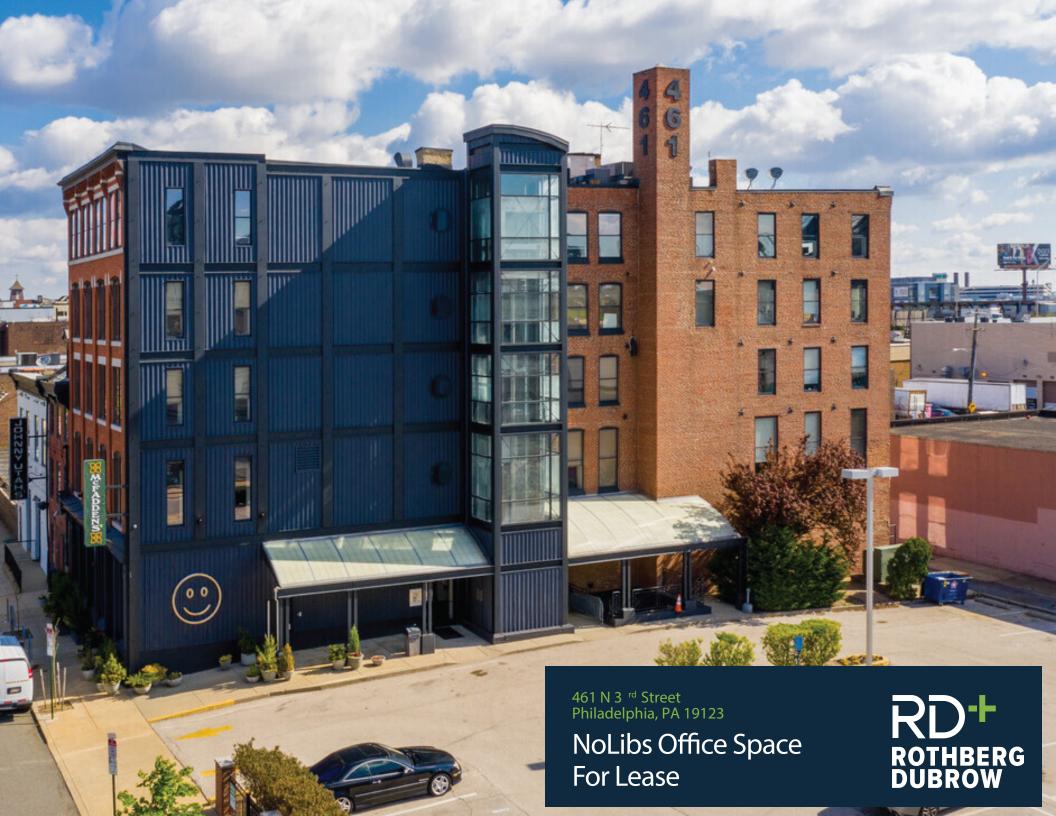

## RD+ 461 N 3<sup>rd</sup> St | Property

- 2,040 4,500SF move-in-ready suites with multiple offices and conference rooms available now
- Boutique creative office building with private adjacent parking lot
- Enjoy 24/7 access to this elevator-served building
- Just a few minutes to the SEPTA Subway Station and direct highway access
- Owned by Arts + Crafts Holdings as a part of their significant portfolio within the Spring Arts area

## RD+ 461 N 3<sup>rd</sup> St | Location

- Located in Northern Liberties, a major hub for young professionals, artists, established restaurants, and businesses.
- Ideally situated between Spring Arts, Old City, and Philadelphia's Delaware Waterfront, this location offers convenient regional and local access.
- Nearby countless food & beverage operators such as Yards Brewing Co., Silk City Diner, Del Rossi's Cheesesteaks, Cafe La Maude, and many more.
- Multiple SEPTA bus routes, bike rental stations, as well as a SEPTA Subway station are within one block of the building.