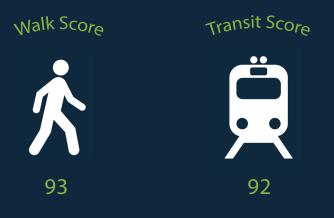

## RD+ 461 N 3<sup>rd</sup> St | Location

- Located in Northern Liberties, a major hub for young professionals, artists, established restaurants, and businesses.
- Ideally situated between Spring Arts, Old City, and Philadelphia's Delaware Waterfront, this location offers convenient regional and local access.
- Nearby countless food & beverage operators such as Yards Brewing Co., Silk City Diner, Del Rossi's Cheesesteaks, Cafe La Maude, and many more.
- Multiple SEPTA bus routes, bike rental stations, as well as a SEPTA Subway station are within one block of the building.