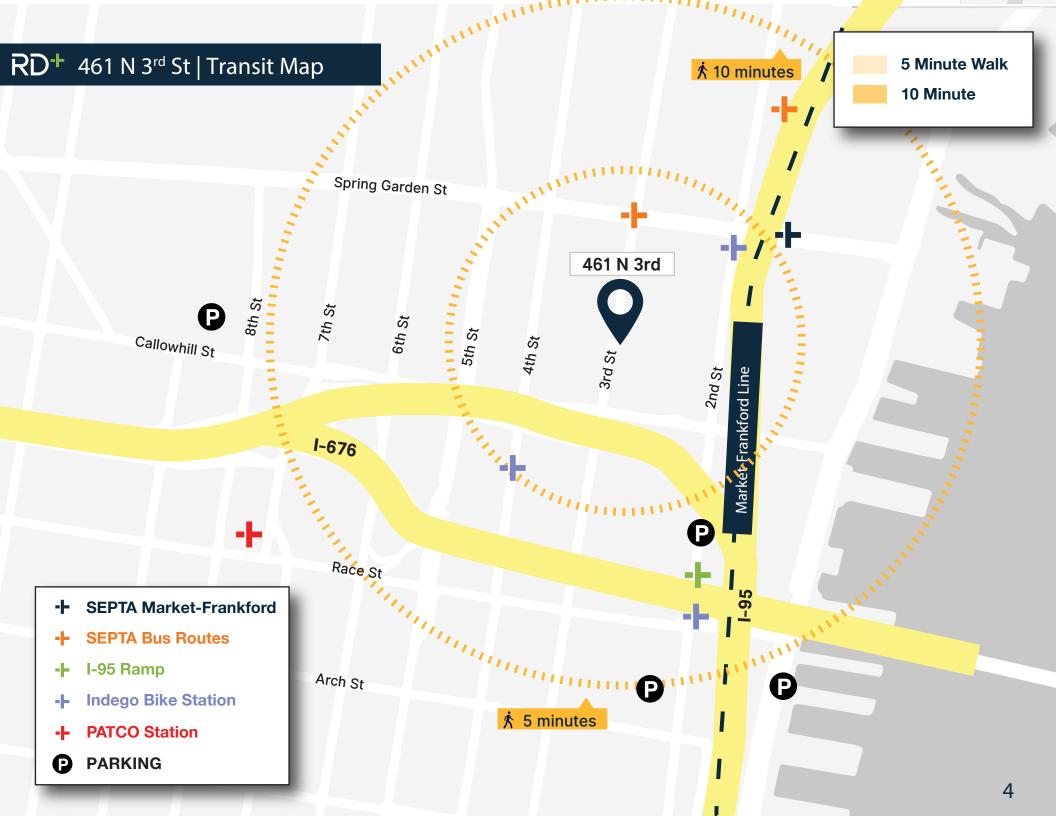

## RD+ 461 N 3<sup>rd</sup> St | Location

- Located in Northern Liberties, a major hub for young professionals, artists, established restaurants, and businesses.
- Ideally situated between Spring Arts, Old City, and Philadelphia's Delaware Waterfront, this location offers convenient regional and local access.
- Nearby countless food & beverage operators such as Yards Brewing Co., Silk City Diner, Del Rossi's Cheesesteaks, Cafe La Maude, and many more.
- Multiple SEPTA bus routes, bike rental stations, as well as a SEPTA Subway station are within one block of the building.