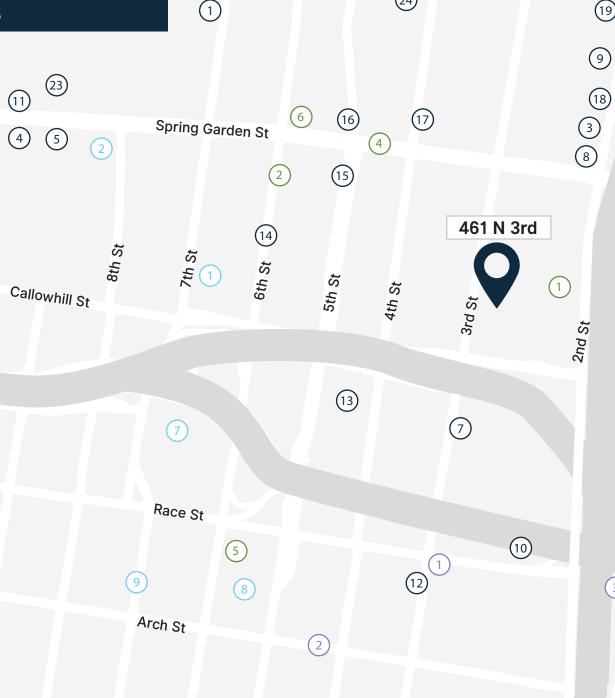

## RD+ 461 N 3<sup>rd</sup> St | Area Amenities

- 1. Federal Donuts
- 2. Bourbon & Branch
- 3. The 700
- 4. The Lucky Well
- 5. Kaiseki
- 6. Spuntino Pizza
- 7. Stripp'd Juice
- 8. Seiko Japanese 9. Circles Thai
- 10. Tuna Bar
- 11. Liquid Art Barrel
- House
- 12. Cafe Ole

- 13. Radicchio Cafe
  - 14. Starbucks
  - 15. Yards Brewing
  - 16. Silk City
  - 17. Del Rossi's Cheesesteak
  - 18. Hello Vietnam
  - 19. Anejo Philly
  - 20. Standard Tap
  - 21. Urban Village
  - 22. El Camino
  - 23. Triple Bottom Brewing
  - 24. Cafe La Maude

#### STORES, RETAIL & FITNESS

- 1. City Fitness
- 2. Target
- 3. The Fitness Ethic
- 4. CVS
- 5. Starbucks
- 6. Amazon Fresh

Center

10. Race Street Pier

(Coming Soon)

8. National Constitution

9. The African American

Museum in Philadelphia

#### **AREA ATTRACTIONS**

- 1. Franklin Music Hall
- 2. Phield House
- 3. Dave & Buster's
- 4. Morgan's Pier
- 5. North Bowl
- 6. Cherry St Pier

- 7. Franklin Square
- **HOTELS**
- 1. Lokal Hotel
- 2. Wyndham
- 3. Holiday Inn
- 4. Penn's View Hotel