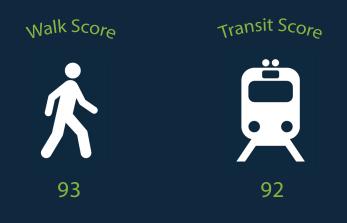

## RD+ 461 N 3<sup>rd</sup> St | Location

- Located in Northern Liberties, a major hub for young professionals, artists, established restaurants, and businesses.
- Ideally situated between Spring Arts, Old City, and Philadelphia's Delaware Waterfront, this location offers convenient regional and local access.
- Nearby countless food & beverage operators such as Yards Brewing Co., Silk City Diner, Del Rossi's Cheesesteaks, Cafe La Maude, and many more.
- Multiple SEPTA bus routes, bike rental stations, as well as a SEPTA Subway station are within one block of the building.