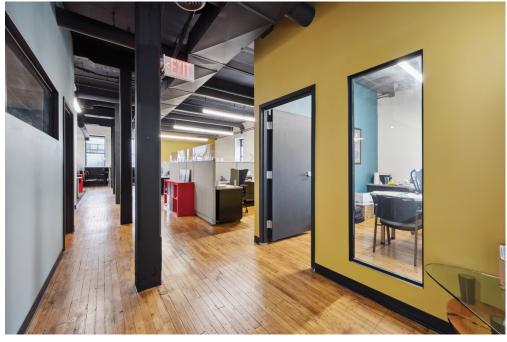

# RD+ 461 N 3<sup>rd</sup> St | Photos

## RD+ 461 N 3<sup>rd</sup> St | Property

- 4,500sf of move-in-ready space with multiple offices and conference rooms available for immediate occupancy with term through June 30th, 2026
- Attractive design elements include exposed ceilings, mixed floor finishes, and FOUR sides of windows allowing tons of natural light
- Boutique creative office building features a private adjacent parking lot, 24/7 access, and a secured elevator service
- Unmatched accessibility with close proximity to the SEPTA Spring Garden Station and highways
- Owned by Arts + Crafts Holdings as a part of their significant portfolio within the Spring Arts area