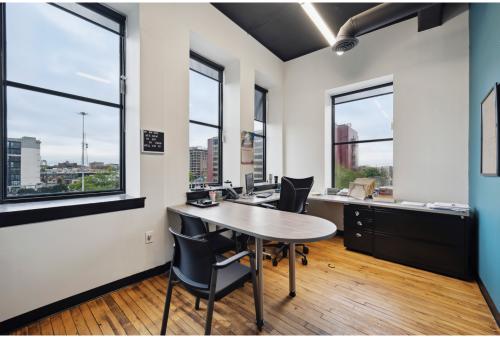

# RD+ 461 N 3<sup>rd</sup> St | Photos

## RD+ 461 N 3<sup>rd</sup> St | Property

- 4,500sf of move-in-ready space with multiple offices and conference rooms available for immediate occupancy with term through June 30th, 2026
- Attractive design elements include exposed ceilings, mixed floor finishes, and FOUR sides of windows allowing tons of natural light
- Boutique creative office building features a private adjacent parking lot, 24/7 access, and a secured elevator service
- Unmatched accessibility with close proximity to the SEPTA Spring Garden Station and highways
- Owned by Arts + Crafts Holdings as a part of their significant portfolio within the Spring Arts area