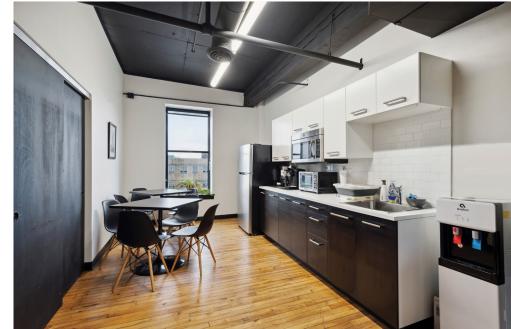

# RD+ 461 N 3<sup>rd</sup> St | Photos

## RD+ 461 N 3<sup>rd</sup> St | Property

- 4,500sf of move-in-ready space with multiple offices and conference rooms available for immediate occupancy with term through June 30th, 2026
- Attractive design elements include exposed ceilings, mixed floor finishes, and FOUR sides of windows allowing tons of natural light
- Boutique creative office building features a private adjacent parking lot, 24/7 access, and a secured elevator service
- Unmatched accessibility with close proximity to the SEPTA Spring Garden Station and highways
- Owned by Arts + Crafts Holdings as a part of their significant portfolio within the Spring Arts area