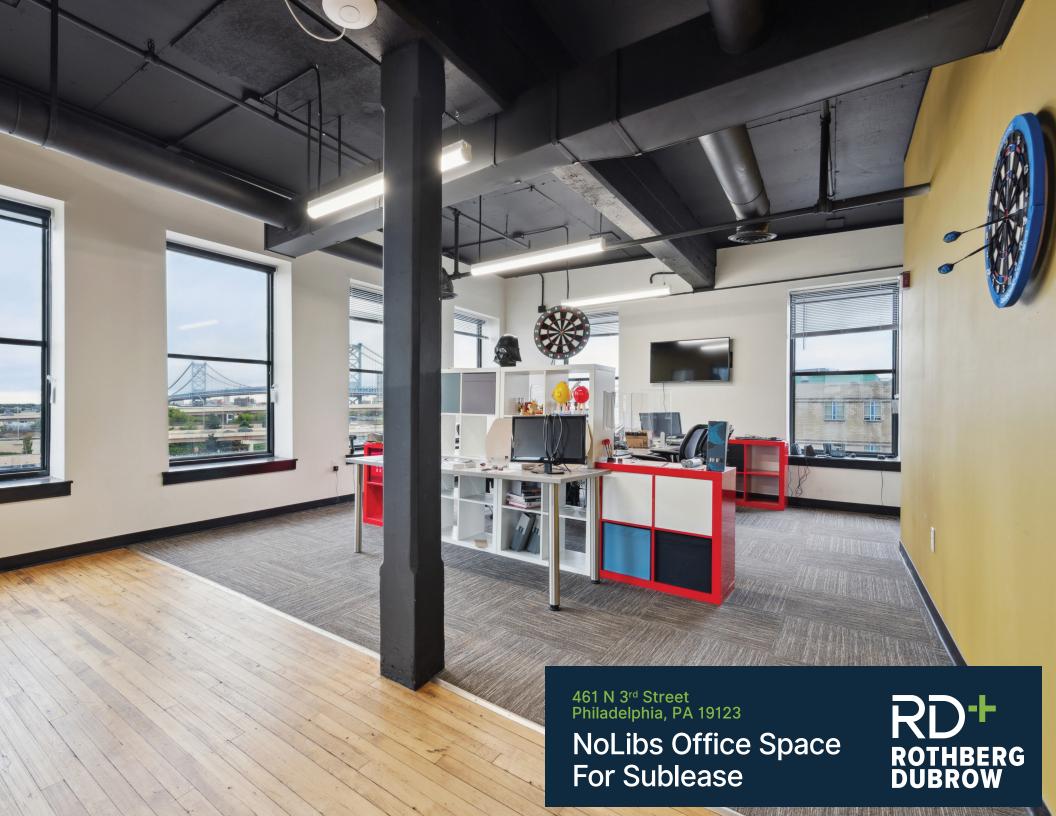

## RD+ 461 N 3<sup>rd</sup> St | Property

- 4,500sf of move-in-ready space with multiple offices and conference rooms available for immediate occupancy with term through June 30th, 2026
- Attractive design elements include exposed ceilings, mixed floor finishes, and FOUR sides of windows allowing tons of natural light
- Boutique creative office building features a private adjacent parking lot, 24/7 access, and a secured elevator service
- Unmatched accessibility with close proximity to the SEPTA Spring Garden Station and highways
- Owned by Arts + Crafts Holdings as a part of their significant portfolio within the Spring Arts area