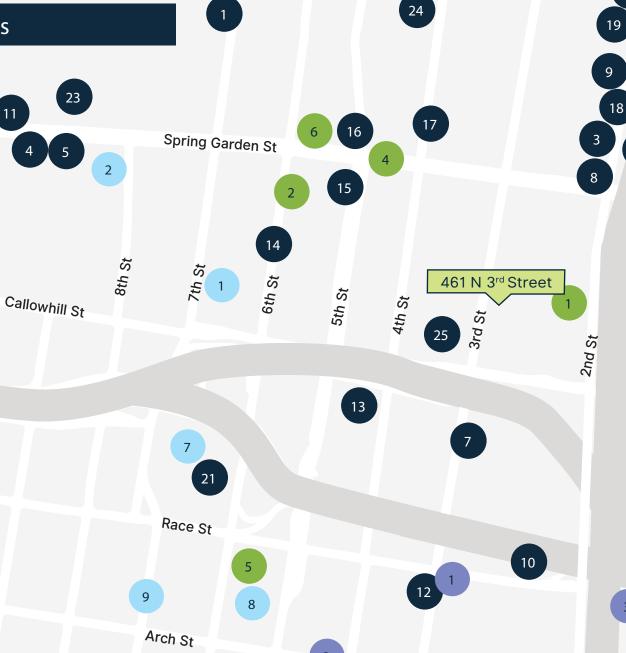

# RD+ 461 N 3<sup>rd</sup> St | Area Amenities

#### **FOOD & RESTAURANTS**

- 1. Federal Donuts
- 2 . Bourbon & Branch
- 3. The 700
- 4. The Lucky Well
- 5. Kaiseki
- 6. Spuntino Pizza
- 7. Stripp'd Juice
- 8. Seiko Japanese
- 9. Circles Thai
- 10. Tuna Bar
- 11. Liquid Art Barrel House
- 12. Cafe Ole

- 13. Radicchio Cafe
- 14. Starbucks
- 15. Yards Brewing
- 16. Silk City
- 17. Del Rossi's Cheesesteak
- 18. Hello Vietnam
- 19. Anejo Philly
- 20. Standard Tap
- 21. Urban Village
- 22. El Camino
- 23. Triple Bottom Brewing
- 24. Cafe La Maude
- 25. Darnel's Cakes

#### STORES, RETAIL & FITNESS

- 1. City Fitness
- 2. Target
- 3. The Fitness Ethic
- 4. CVS
- 5. Starbucks

Center

10. Race Street Pier

6. Amazon Fresh (Coming Soon)

8. National Constitution

9. The African American

Museum in Philadelphia

#### **AREA ATTRACTIONS**

- 1. Franklin Music Hall
- 2. Phield House
- 3. Dave & Buster's
- 4. Morgan's Pier
- 5. North Bowl
- 6. Cherry St Pier
- 7. Franklin Square

#### **HOTELS**

- 1. Lokal Hotel
- 2. Wyndham
- 3. Holiday Inn
- 4. Penn's View Hotel

20

3