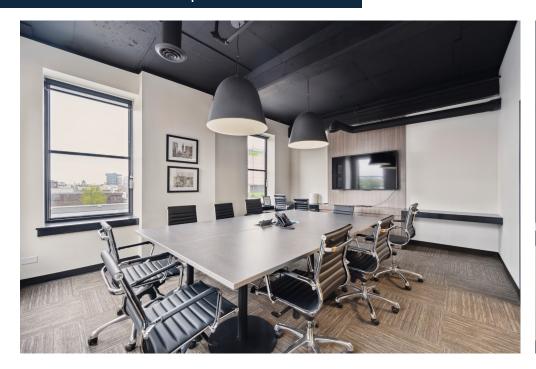

for immediate occupancy with term through June 30th, 2026
- Attractive design elements include exposed ceilings, mixed floor finishes, and FOUR sides of windows allowing tons of natural light
- Boutique creative office building features a private adjacent parking lot, 24/7 access, and a secured elevator service
- Unmatched accessibility with close proximity to the SEPTA Spring Garden Station and highways
- Owned by Arts + Crafts Holdings as a part of their significant portfolio within the Spring Arts area

# AREA DEMOGRAPHICS 1 MILE RADIUS

| Total Population         | 60,525    |
|--------------------------|-----------|
| Daytime Population       | 117,990   |
| Average Age              | 37.9      |
| Average Household Income | \$139,724 |







# RD+ 461 N 3<sup>rd</sup> St | Photos









## RD+ 461 N 3<sup>rd</sup> St | Location

- Located in Northern Liberties, a major hub for young professionals, artists, established restaurants, and businesses.
- Ideally situated between Spring Arts, Old City, and Philadelphia's Delaware Waterfront, this location offers convenient regional and local access.
- Nearby countless food & beverage operators such as Yards Brewing Co., Silk City Diner, Del Rossi's Cheesesteaks, Cafe La Maude, and many more.
- Multiple SEPTA bus routes, bike rental stations, as well as a SEPTA Subway station are within one block of the building.





# RD+ 461 N 3<sup>rd</sup> St | Area Amenities

#### **FOOD & RESTAURANTS**

- 1. Federal Donuts
- 2 . Bourbon & Branch
- 3. The 700
- 4. The Lucky Well
- 5. Kaiseki
- 6. Spuntino Pizza
- 7. Stripp'd Juice
-