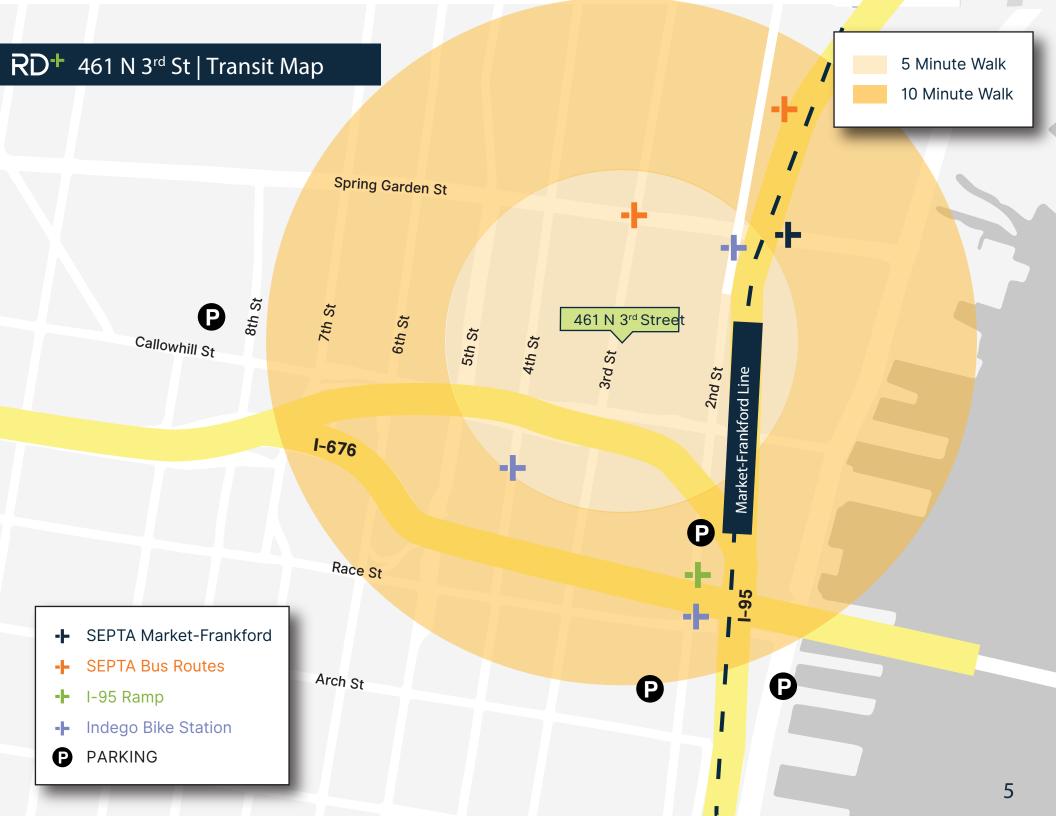

## RD+ 461 N 3<sup>rd</sup> St | Location

- Located in Northern Liberties, a major hub for young professionals, artists, established restaurants, and businesses.
- Ideally situated between Spring Arts, Old City, and Philadelphia's Delaware Waterfront, this location offers convenient regional and local access.
- Nearby countless food & beverage operators such as Yards Brewing Co., Silk City Diner, Del Rossi's Cheesesteaks, Cafe La Maude, and many more.
- Multiple SEPTA bus routes, bike rental stations, as well as a SEPTA Subway station are within one block of the building.