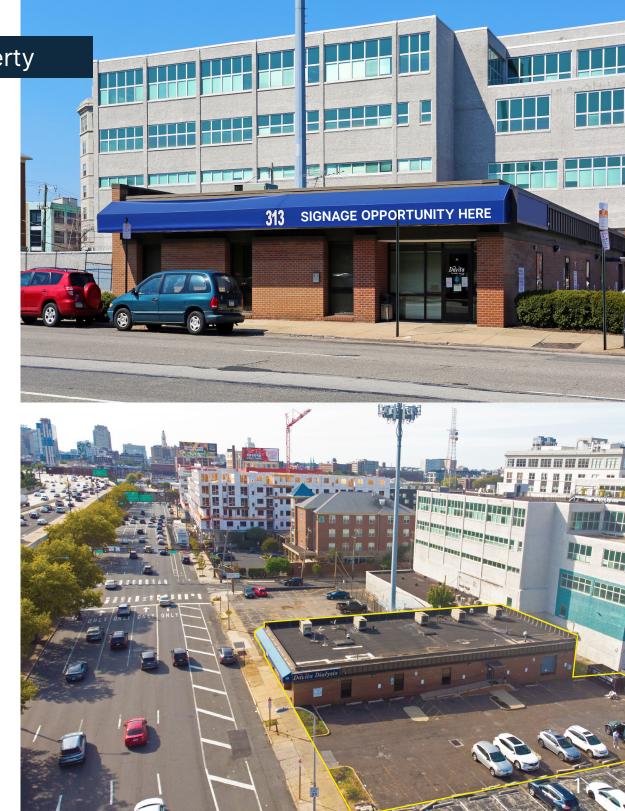

## RD+ 309-13 Callowhill Street | Property

- 6,713sf multipurpose space in a densely populated area with limited existing healthcare providers
- 93% insured local population (Per CDC, 2018-2019 Census)
- Significant and convenient parking access with +/-30 parking spaces and loading dock
- Unmatched visibility, immediately adjacent to I-76 on/of ramps connecting to Southern New Jersey and Philadelphia Suburbs
- CMX-3 permitting many uses by right
- ADA accessible building with one loading dock

# AREA DEMOGRAPHICS 1 MILE RADIUS

| Daytime Population | 115,668 |
|--------------------|---------|
| Average Age        | 38.1    |
|                    |         |

Average Household Income

\$129,878

<sup>\*</sup>Based on information provided by third party sources and deemed to be reliable



# RD+ 309-13 Callowhill Street | Photos









### RD+ 309-13 Callowhill Street | Location

- Located in the Northern Liberties neighborhood of Philadelphia, which has experienced a significant development boom with thousands of apartment units coming online, over \$1B in private capital invested, and retail activation from nationally recognized brands
- Ideally situated between Spring Arts, Old City, and Philadelphia's Delaware Waterfront, this location offers convenient regional and local access.
- Nearby countless food & beverage operators such as Yards Brewing Co., Silk City Diner, Del Rossi's Cheesesteaks, Cafe La Maude, and many more.
- Multiple SEPTA bus routes, bike rental stations, as well as a SEPTA Subway station are within one block of the building.









## RD+ 309-13 C