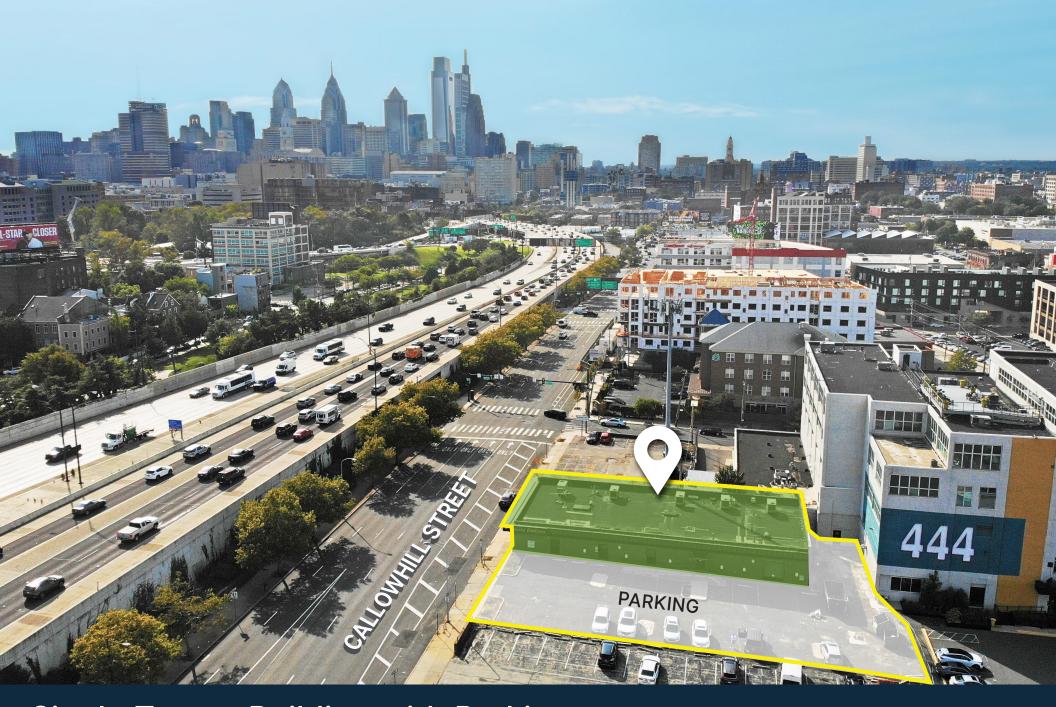

Single Tenant Building with Parking Medical Office/Retail/Flex Space

RD-H ROTHBERG DUBROW

## RD+ 309-13 Callowhill Street | Property

- 6,713sf multipurpose space in a densely populated area with limited existing healthcare providers
- 93% insured local population (Per CDC, 2018-2019 Census)
- Significant and convenient parking access with +/-30 parking spaces and loading dock
- Unmatched visibility, immediately adjacent to I-76 on/of ramps connecting to Southern New Jersey and Philadelphia Suburbs
- CMX-3 permitting many uses by right
- ADA accessible building with one loading dock