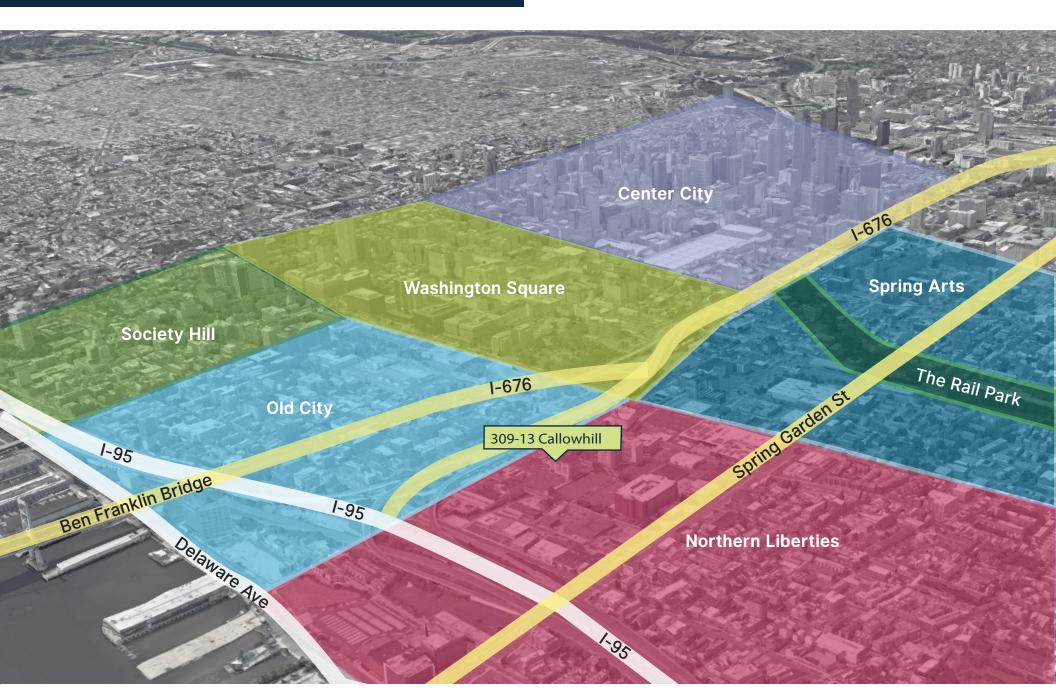

### RD+ 309-13 Callowhill Street | Location

- Located in the Northern Liberties neighborhood of Philadelphia, which has experienced a significant development boom with thousands of apartment units coming online, over \$1B in private capital invested, and retail activation from nationally recognized brands
- Ideally situated between Spring Arts, Old City, and Philadelphia's Delaware Waterfront, this location offers convenient regional and local access.
- Nearby countless food & beverage operators such as Yards Brewing Co., Silk City Diner, Del Rossi's Cheesesteaks, Cafe La Maude, and many more.
- Multiple SEPTA bus routes, bike rental stations, as well as a SEPTA Subway station are within one block of the building.