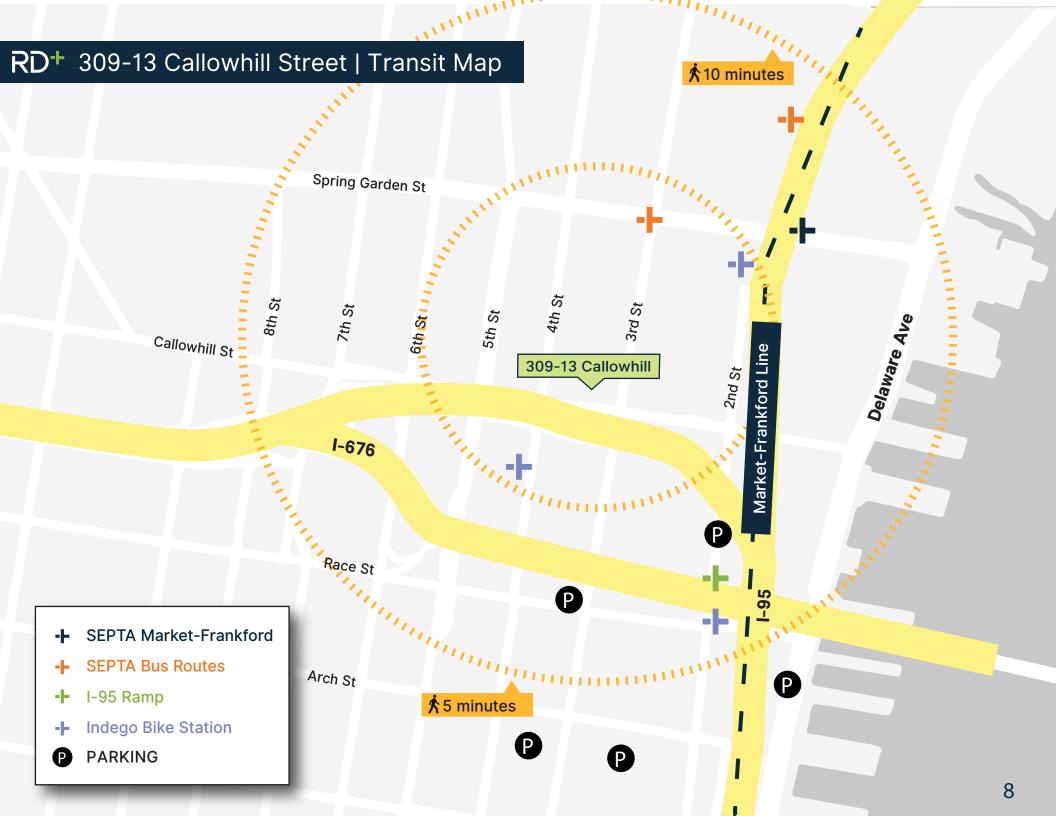

### RD+ 309-13 Callowhill Street | Location

- Located in the Northern Liberties neighborhood of Philadelphia, which has experienced a significant development boom with thousands of apartment units coming online, over \$1B in private capital invested, and retail activation from nationally recognized brands
- Ideally situated between Spring Arts, Old City, and Philadelphia's Delaware Waterfront, this location offers convenient regional and local access.
- Nearby countless food & beverage operators such as Yards Brewing Co., Silk City Diner, Del Rossi's Cheesesteaks, Cafe La Maude, and many more.
- Multiple SEPTA bus routes, bike rental stations, as well as a SEPTA Subway station are within one block of the building.