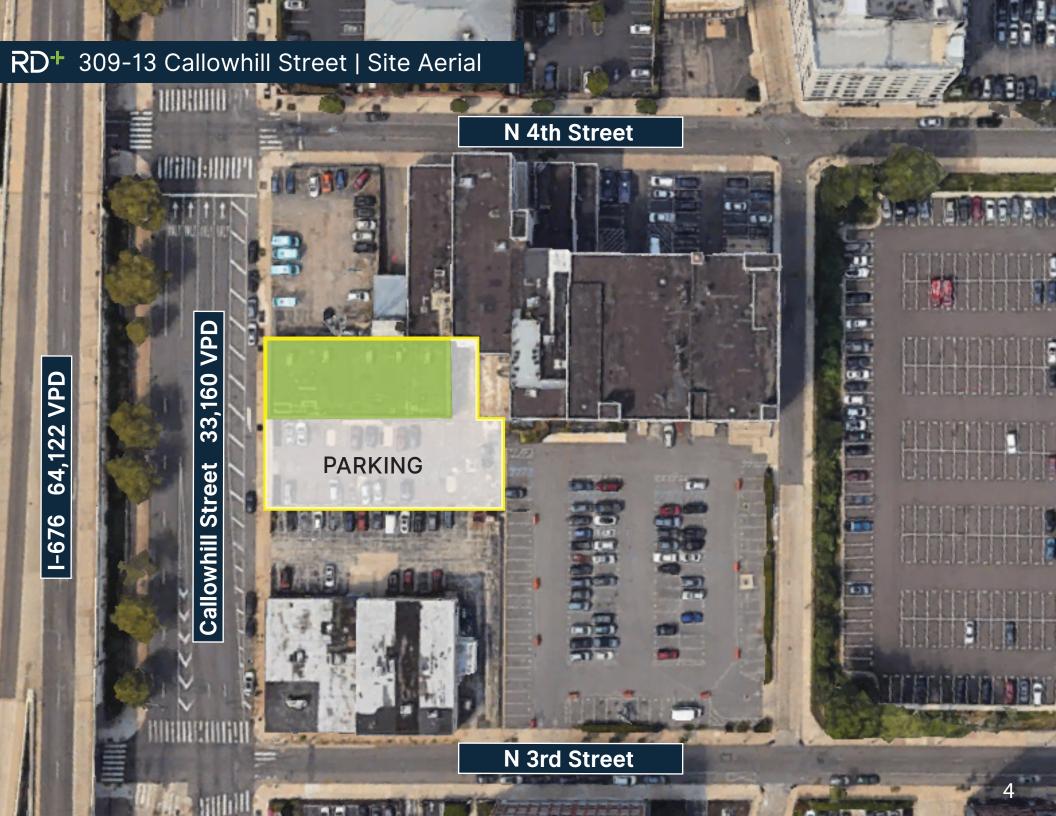

## RD+ 309-13 Callowhill Street | Property

- 6,713sf multipurpose space in a densely populated area with limited existing healthcare providers
- 93% insured local population (Per CDC, 2018-2019 Census)
- Significant and convenient parking access with +/-30 parking spaces and loading dock
- Unmatched visibility, immediately adjacent to I-76 on/of ramps connecting to Southern New Jersey and Philadelphia Suburbs
- CMX-3 permitting many uses by right
- ADA accessible building with one loading dock