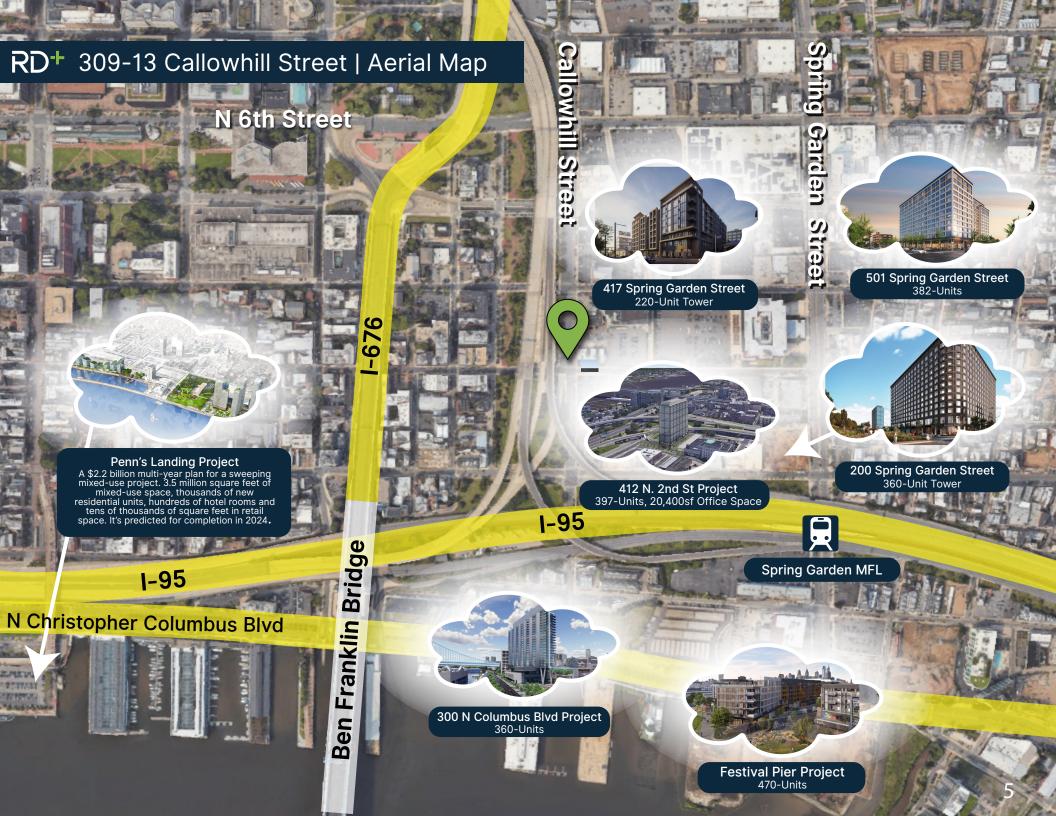

### RD+ 309-13 Callowhill Street | Location

- Located in the Northern Liberties neighborhood of Philadelphia, which has experienced a significant development boom with thousands of apartment units coming online, over \$1B in private capital invested, and retail activation from nationally recognized brands
- Ideally situated between Spring Arts, Old City, and Philadelphia's Delaware Waterfront, this location offers convenient regional and local access.
- Nearby countless food & beverage operators such as Yards Brewing Co., Silk City Diner, Del Rossi's Cheesesteaks, Cafe La Maude, and many more.
- Multiple SEPTA bus routes, bike rental stations, as well as a SEPTA Subway station are within one block of the building.

## RD+ 309-13 Callowhill Street | Area Map