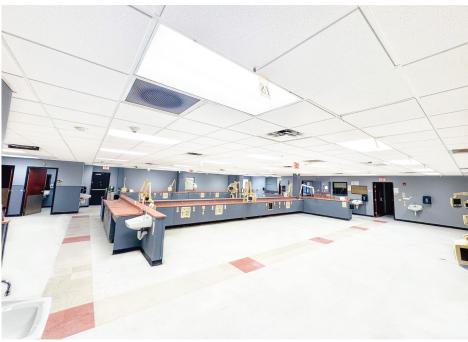

6,713sf multipurpose space in a densely populated area with limited existing healthcare providers
- 93% insured local population (Per CDC, 2018-2019 Census)
- Significant and convenient parking access with +/-30 parking spaces and loading dock
- Unmatched visibility, immediately adjacent to I-76 on/of ramps connecting to Southern New Jersey and Philadelphia Suburbs
- CMX-3 permitting many uses by right
- ADA accessible building with one loading dock

# AREA DEMOGRAPHICS 1 MILE RADIUS

| Daytime Population | 115,668 |
|--------------------|---------|
| Average Age        | 38.1    |
|                    |         |

Average Household Income

\$129,878

<sup>\*</sup>Based on information provided by third party sources and deemed to be reliable



# RD+ 309-13 Callowhill Street | Photos









### RD+ 309-13 Callowhill Street | Location

- Located in the Northern Liberties neighborhood of Philadelphia, which has experienced a significant development boom with thousands of apartment units coming online, over \$1B in private capital invested, and retail activation from nationally recognized brands
- Ideally situated between Spring Arts, Old City, and Philadelphia's Delaware Waterfront, this location offers convenient regional and local access.
- Nearby countless food & beverage operators such as Yards Brewing Co., Silk City Diner, Del Rossi's Cheesesteaks, Cafe La Maude, and many more.
- Multiple SEPTA bus routes, bike rental stations, as well as a SEPTA Subway station are within one block of the building.









## RD+ 309-13 Callowhill Street | Area Map



#### 24 RD+ 309-