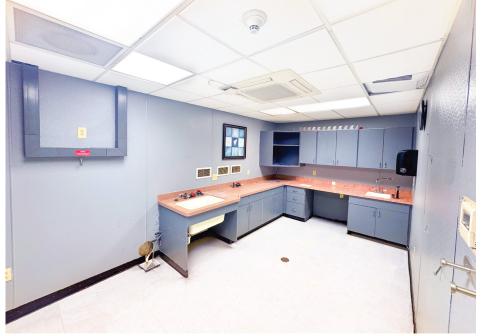

713sf multipurpose space in a densely populated area with limited existing healthcare providers
- 93% insured local population (Per CDC, 2018-2019 Census)
- Significant and convenient parking access with +/-30 parking spaces and loading dock
- Unmatched visibility, immediately adjacent to I-76 on/of ramps connecting to Southern New Jersey and Philadelphia Suburbs
- CMX-3 permitting many uses by right
- ADA accessible building with one loading dock

# AREA DEMOGRAPHICS 1 MILE RADIUS

| Daytime Population | 115,668 |
|--------------------|---------|
| Average Age        | 38.1    |
|                    |         |

Average Household Income

\$129,878

<sup>\*</sup>Based on information provided by third party sources and deemed to be reliable



# RD+ 309-13 Callowhill Street | Photos









### RD+ 309-13 Callowhill Street | Location

- Located in the Northern Liberties neighborhood of Philadelphia, which has experienced a significant development boom with thousands of apartment units coming online, over \$1B in private capital invested, and retail activation from nationally recognized brands
- Ideally situated between Spring Arts, Old City, and Philadelphia's Delaware Waterfront, this location offers convenient regional and local access.
- Nearby countless food & beverage operators such as Yards Brewing Co., Silk City Diner, Del Rossi's Cheesesteaks, Cafe La Maude, and many more.
- Multiple SEPTA bus routes, bike rental stations, as well as a SEPTA Subway station are within one block of the building.









## RD+ 309-13 Callowhill Street | Area Map



#### 24 RD+ 309-13